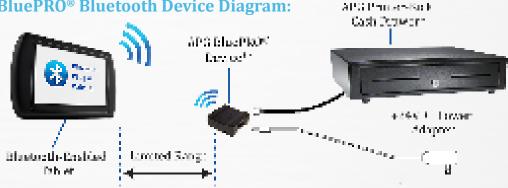

## **Bluetooth-Enabled Cash Drawers**

The BluePRO® bluetooth device enables a printer-kick cash drawer to pair with a mobile device. Whether operating in a Thin or Mobile (Thinbility) environment, the BluePRO® device allows retailers to wirelessly synchronize and create a one to one relationship between the cash drawer and tablet. The BluePRO® device achieves proximity when the mobile device comes within limited range of the drawer.

## **Key Features of the Model 510 BluePRO® Device:**

- The Bluetooth device connects a printer-kick cash drawer so that it can be paired with a tablet
- Wirelessly synchronize and transfer data between a mobile device and cash drawer within a personal area network
- · Proximity is achieved when the tablet comes within limited range of the Bluetooth device
- APG provides demonstration applications for Android, iOS, and Windows
- The BluePRO® Bluetooth external device is MFi certified for iPhone, iPod, and iPad