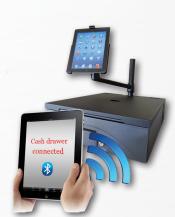

## **Bluetooth-Enabled Cash Drawers**

The BluePRO® bluetooth device enables a printer-kick cash drawer to pair with a mobile device. Whether operating in a Thin or Mobile (Thinbility) environment, the BluePRO® device allows retailers to wirelessly synchronize and create a one to one relationship between the cash drawer and tablet. The BluePRO® device achieves proximity when the mobile device comes within limited range of the drawer.

## **Key Features of the Model 510 BluePRO® Device:**

- The Bluetooth device connects a printer-kick cash drawer so that it can be paired with a tablet
- Wirelessly synchronize and transfer data between a mobile device and cash drawer within a personal area network
- · Proximity is achieved when the tablet comes within limited range of the Bluetooth device
- APG provides demonstration applications for Android, iOS, and Windows
- The BluePRO® Bluetooth external device is MFi certified for iPhone, iPod, and iPad