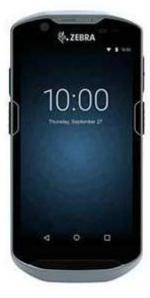

## A WAREHOUSE WONDERLAND

- Hardware: TC52 mobile computer +
  ZD600 desktop printer +
  NewCastle Systems LT Series Industrial Laptop Cart
- Software: Your Warehouse on Wheels!
- Solution: Maximize productivity in warehouse and logistics operations by eliminating unproductive walk time with a mobile workspace that's ready for any printing, labeling and scanning workflow. Newcastle Systems' mobile powered workstations are available in a number of flexible designs with options to power and accommodate Zebra rugged tablets, industrial printers, and barcode scanners to create a complete mobile workspace solution.

TC52