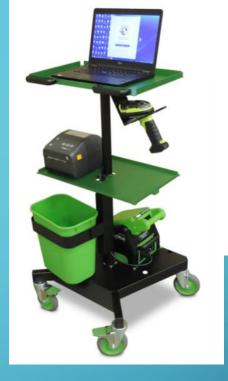

## A WAREHOUSE WONDERLAND

- Hardware: TC52 mobile computer +
  ZD600 desktop printer +
  NewCastle Systems LT Series Industrial Laptop Cart
- Software: Your Warehouse on Wheels!
- Solution: Maximize productivity in warehouse and logistics operations by eliminating unproductive walk time with a mobile workspace that's ready for any printing, labeling and scanning workflow. Newcastle Systems' mobile powered workstations are available in a number of flexible designs with options to power and accommodate Zebra rugged tablets, industrial printers, and barcode scanners to create a complete mobile workspace solution.