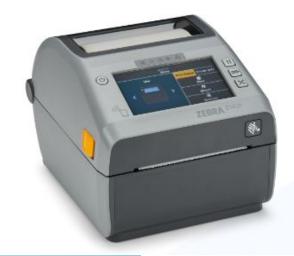

## A WAREHOUSE WONDERLAND

- Hardware: TC52 mobile computer +
  ZD600 desktop printer +
  NewCastle Systems LT Series Industrial Laptop Cart
- Software: Your Warehouse on Wheels!
- Solution: Maximize productivity in warehouse and logistics operations by eliminating unproductive walk time with a mobile workspace that's ready for any printing, labeling and scanning workflow. Newcastle Systems' mobile powered workstations are available in a number of flexible designs with options to power and accommodate Zebra rugged tablets, industrial printers, and barcode scanners to create a complete mobile workspace solution.