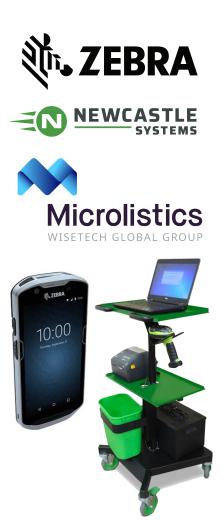

## **A Warehouse Wonderland**

**Hardware**: TC52 mobile computer + ZD600 desktop printer + NewCastle Systems LT Series Industrial Laptop Cart

Software: Your Warehouse on Wheels!

One-liner: Valuable data for your infrastructure

**Solution:** Maximize productivity in warehouse and logistics operations by eliminating unproductive walk time with a mobile workspace that's ready for any printing, labeling and scanning workflow. Newcastle Systems' mobile powered workstations are available in a number of flexible designs with options to power and accommodate Zebra rugged tablets, industrial printers, and barcode scanners to create a complete mobile workspace solution.