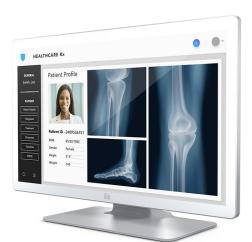

### **HEALTHCARE SOLUTIONS**

BlueStar is your trusted partner for innovative healthcare technology, with a focus on customer-centric solutions. Our range of medical-grade computers, tablets, monitors, and peripherals supports the unique needs of Smart Hospitals and modern pharmacies, ensuring patient and assets traceability as well as improved efficiency. We actively help healthcare providers optimize workflows and deliver better patient care and safety. With BlueStar, you get reliable technology designed to integrate seamlessly with existing systems, backed by a team committed to meeting your specific requirements.

#### **PATIENT SELF CHECK-IN**

- 22" Touch Screen terminal Android or Windows
- Self-service floor kiosk stand
- Receipt printer

A self check-in Auto ID system in hospitals or clinics streamlines patient registration, reduces wait times, improves data accuracy, and enhances overall patient experience, allowing staff to focus more on direct patient care.