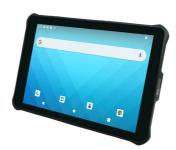

Shop Now

Whether the healthcare workers need mobile access to clinical information or constant communication between first response teams and remote healthcare advisors, Zebra Tablet portfolio is here to serve outside the Point of care areas. Public Safety in terms of Ambulances and emergency services is a crucial area where Zebra Tablets help first responders to work safely and make life-saving decisions.

#### **KEY POINTS:**

- · Enterprise-class tablet with Android Operating System
- Advanced medical grade plastics enable constant disinfection
- 5G and Wi-Fi 6 provide the fastest and most dependable wireless connections