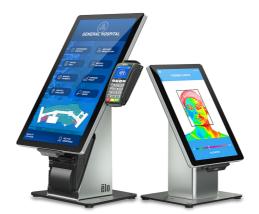

# **KIOSKS**

# ēlo

Enhance patient check-in with Elo's modern medical self-service platform and your preferred software. This purpose-built healthcare kiosk offers an easy to clean and cost-effective design that is simple to deploy and manage – enabling caregivers to spend more time on patient care.

#### **KEY POINTS:**

- · Easily check temperature
- Get patients and visitor to identify themselves
- Add insurance information
- · Complete consent forms
- Simplify payments

Zebra with its line of interactive Kiosks can support the Healthcare sector for Patient check-in and prescription Tracking. It can help you transform the experience of the patients with the ultimate products in self-service. Patients can now check in and let the doctors and staff know their whereabouts.