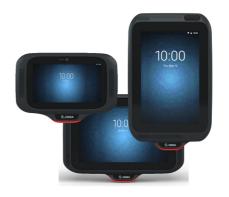

# **₹** ZEBRA

Zebra Mobile computers are designed specifically for healthcare, so that hospitals and other healthcare organizations can confidently deploy mobile devices to nurses, clinicians and ancillary healthcare workers with affordable, ergonomic and lightweight mobile computers that are disinfectant ready.

#### **KEY POINTS:**

- · Medical grade plastics able to withstand frequent cleaning
- · Durable device with Android's unmatched ease of use
- The most powerful ready-to-use optional voice solutions
- Secure texting/messaging and data capture, through one device without compromising on patient privacy or data security