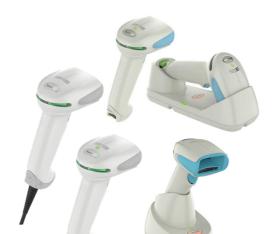

# **BARCODE SCANNERS**

# **₹%.ZEBRA**

Zebra healthcare scanners are designed to operate all shift long, work quietly through the night, and offer maximum protection against the spread of infection. Hospital staff can leverage a barcode patient identification system that will help streamline patient admissions and access to important patient information and health records, ensuring higher levels of care and reducing the risk of errors.

#### **KEY POINTS:**

- · Automate data capture and improve data accuracy
- Smooth disinfectant ready design protection against the spread of bacteria
- White Illumination LEDs and green aimer easier scanning barcodes on color-coded specimen trays and cassettes
- Use same scanner to interface with multiple host applications

Shop Now

intel.
partner Gold loT Solutions