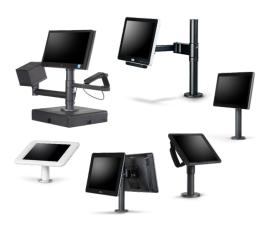

# **DEVICE MOUNTS**

20

Ergonomic Solutions, the creators of SpacePole®, is an established, leading global supplier of innovative and ergonomically designed technology mounting solutions. Finished metal product comes with added protection through the application of an IGP-DURA® care antimicrobial powder coating which prevents the growth of bacteria and fungi, and prevents strong germ growth between cleaning cycles, guaranteeing low bacterial attack.

#### **KEY POINTS:**

- · Modular design to configure printers, scanners, screens and more
- Mounts and enclosures for Apple & Samsung tablets and smartphones
- · Integrated solutions for multiple technology hardware
- Custom solutions designed and manufactured by Ergonomic Solutions