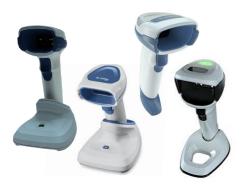

# **BARCODE SCANNERS**

Healthcare professionals rely on Datalogic bar code scanners during direct care activities to guarantee correct patient identification, medication verification and a comprehensive Electronic Medical Records (EMR) management.

#### **KEY POINTS:**

- · Manufactured with disinfectant ready, anti-microbial materials
- The special housing is resistant to harsh chemical cleaning
- Equipped with an intuitive soft line viewfinder that helps the operators easily target exactly the code they want to read
- Wireless charging eliminates contacts, the most common point of failure for a mobile device

#### Shop Now