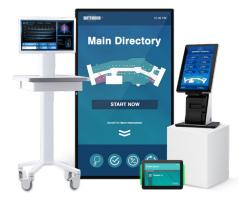

# INTERACTIVE DIGITAL SIGNAGE

Interactive displays to support visitors and provide tailored solutions for critical healthcare needs. Engage doctors and patients by replacing whiteboards with an interactive information hub with access to care plans, staff assignments, medical records, lab results, imaging and more. Boost patient experience with bedside infotainment and improve capacity management with touchscreen solutions.

# **KIOSKS**

# ēlo

Enhance patient check-in with Elo's modern medical self-service platform and your preferred software. This purpose-built healthcare kiosk offers an easy to clean and cost-effective design that is simple to deploy and manage – enabling caregivers to spend more time on patient care.

#### **KEY POINTS:**

- · Easily check temperature
- Get patients and visitor to identify themselves
- Add insurance information
- · Complete consent forms
- Simplify payments

Zebra with its line of interactive Kiosks can support the Healthcare sector for Patient check-in and prescription Tracking. It can help you transform the experience of the patients with the ultimate products in self-service. Patients can now check in and let the doctors and staff know their whereabouts.