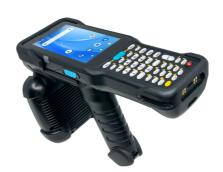

# **HANDHELD READERS**

# Honeywell

From lightweight handheld readers for retail environments, to ruggedized units for logistics and manufacturing, Honeywell provide a complete line of RFID solutions. Integrate these products with Honeywell mobile computers, barcode scanners, software, and services to create comprehensive solutions to track and manage with confidence.

#### **KEY POINTS:**

- Market-leading state-of-the-art UHF RFID performance
- The unique combination of the large display and ergonomic pistol grip
- Android operating system for easy application development