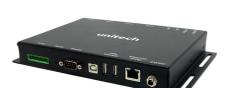

# **FIXED READERS**

The unitech reader is a powerful RFID fixed reader with 4 antenna ports, versatile hosts and connectivity options. With its compact form factor, it is easy to be deployed in wide applications such as warehousing, library management, logistic, kiosk services, and production equipment tracking.

#### **KEY POINTS:**

- Support EPC global UHF Class 1 Gen 2 / ISO 18000-6C
- Leading read rates up to 900 tags per second
- Enterprise durability: IP52 sealing for ingress protections

Shop Now

Achieve maximum asset visibility throughout your entire enterprise with Zebra's fixed RAIN RFID readers. Enjoy faster, simpler inventory management and flow of goods with complete visibility into your assets' movements. And get even more insights with Zebra's RFID Array Reader, which offers advanced technology that pinpoints the exact location of all your tagged assets—even if they're on the move.