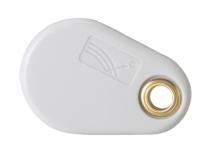

# Honeywell

With Honeywell RFID Printers, you can simultaneously print, encode, and verify RFID labels with confidence and ease. Our RFID printers seamlessly integrate into industrial manufacturing, warehouse, and logistics applications, ensuring all items are labeled and tracked via RFID for quick and accurate data collection.

- · Flexible and programmable
- · Supports variable network protocols and multiple print languages
- · Ruggedized design, built for tough environments
- Honeywell Printer Edge platform with easy setup, quality output, enhanced security