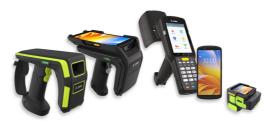

# **RFID SOLUTIONS**

BlueStar RFID technology drives AutoID innovation in EMEA, offering asset tracking, seamless ID, and inventory management across industries like manufacturing, transportation, logistics, and healthcare. Whether you require label printers, data capture terminals with integrated RF modules, tag identification portals or comprehensive rain-RFID systems, BlueStar is your trusted partner. By leveraging our RFID solutions, your customers can improve inventory accuracy, increase supply chain visibility, and push operations.