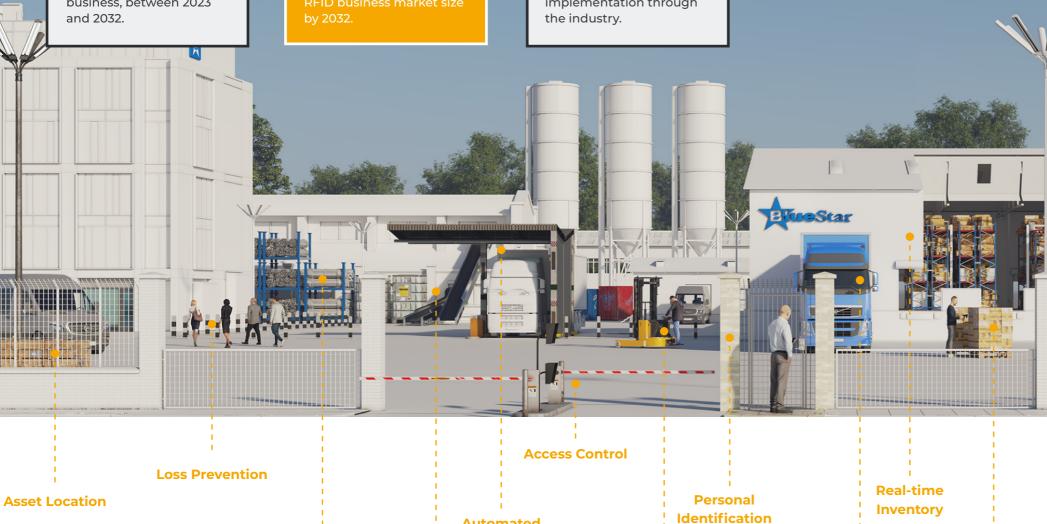

# **RFID SOLUTIONS**

BlueStar RFID technology drives AutoID innovation in EMEA, offering asset tracking, seamless ID, and inventory management across industries like manufacturing, transportation, logistics, and healthcare. Whether you require label printers, data capture terminals with integrated RF modules, tag identification portals or comprehensive rain-RFID systems, BlueStar is your trusted partner. By leveraging our RFID solutions, your customers can improve inventory accuracy, increase supply chain visibility, and push operations.

**Inventory Tracking** 

**Shipment Verification** 

**#17%** 

is the expected annual growth of the RIFD global market in healthcare business, between 2023

is the average year-overyear growth, with 41 billion USD as the expected global RFID business market size by 2032.

**Product Tracking** 

**%08** 

is the drop in average cost of an RFID tag in previous years, strongly pushing its implementation through

**Asset Management** 

**Automated** 

Checkout

**Supply Chain Automation** 

#### **INVENTORY MANAGEMENT**

- UHF RFID printer
- **RFID** labels
- Dedicated label development software
- Fixed RFID reader plus antennas
- RFID sled inclusive mobile computer (Optional)

Manage your inventory seamlessly in real time & reduce stockouts and overstock situations.

#### REAL TIME TRACKING AND LOCATIONING

- RFID sled
- Rugged mobile computer
- RFID desktop/mobile printer

Real-time tracking and location solutions enhance operational efficiency, inventory management, and asset visibility, enabling end users to optimize processes and reduce costs.

#### **ACCESS CONTROL AND SECURITY**

- RFID access cards or badges
- ID Card printer or ID writer
- RFID reader (chose between fixed access reader or an USB mobile reader plugged into a PC for access to the device
- **Dedicated Application**

Protect your data or your buildings while facilitating access to authorized staff. Additionally use this technology to register access and working hours.

#### **WORK-IN-PROCESS TRACKING SOLUTION**

- RFID Tags attached to workpieces or components
- RFID printers to print labels with programmed tags in
- Fixed Readers at production stations to capture WIP data
- Integration with Manufacturing Execution System (MES) in order to monitor the production progress

Streamline your production flow and gain visibility on the manufacturing in real time, reducing production time along the way.