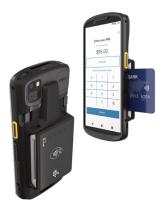

# 🕷 ZEBRA

The PD20 is an add-on module that turns Zebra compatible handheld mobile computers and tablets into mobile POS (mPOS) stations. You can purchase new devices with the PD20 solution or add the PD20 solution to your existing compatible devices. Now, retailers can enable payment for purchases anywhere.

### **KEY POINTS:**

- Supports all card modalities tap, swipe and insert •
- Certified for all major card brands .
- PCI certified, right out of the box .