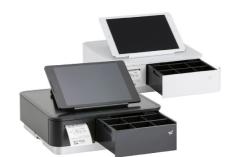

#### Shop Now

With outstanding connectivity and design plus intuitive functionality and simple integration, Star's mPOP combined Bluetooth printer and cash drawer delivers an advanced POS solution ready to work with your chosen mobile software and card payment system.

#### **KEY POINTS:**

- Android / Windows / iOS Compatible .
- Bluetooth Connectivity
- .

Shop Now

Bluestar offers a diverse range of self-service kiosks and OEM solutions tailored for various industries including Retail, Hospitality, Transport & Logistics, and Healthcare. Whether you prefer building your own kiosk with our provided components or seeking ready-to-use configurations inclusive of all necessary parts, we've got you covered. Explore our comprehensive Self-Service - OEM Kiosk brochure for more information on our offerings.