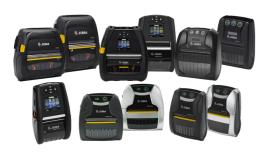

# **ZEBRA**

When you're committed to setting a higher standard, you need a tablet that's not only rugged, but also designed to work exactly the way you need it to. Reimagine your workday with a purpose-built tablet that's perfectly matched and personally customized to work your way. Bring your highest aspirations within reach with Zebra.

### **KEY POINTS:**

- 8" and 10" Android Models
- Rugged and designed for Retail and Hospitality
- Wide Range of Accessories from Zebra
- WiFi 6, 5G, and NFC enabled options

Shop Now

**RECEIPT PRINTERS** 