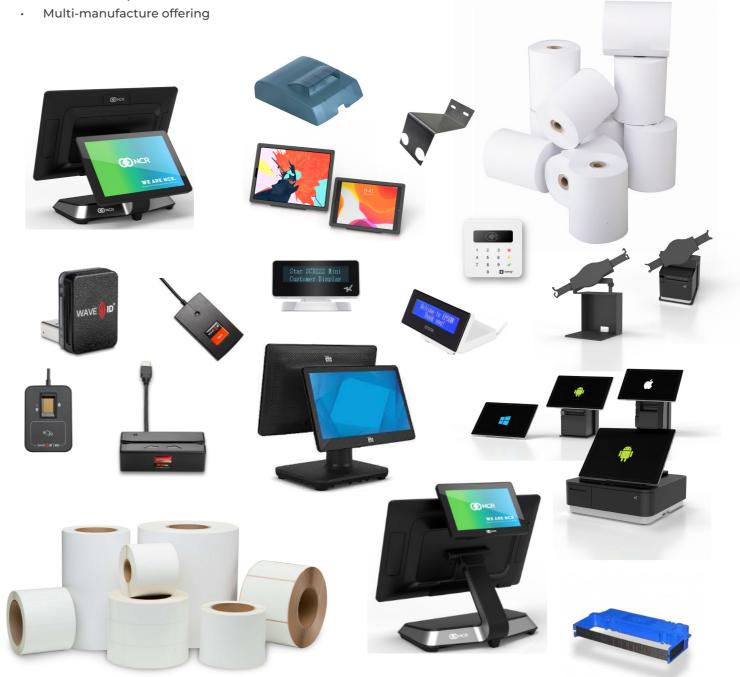

# **ACCESSORIES & CONSUMABLES**

### **CUSTOMER DISPLAYS & SECOND** SCREENS

- From 2 x 20 Line displays to 7-12" customer facing touchscreens.
- · Stand alone or different mounting options.

#### MAGNETIC STRIPE READERS (MSR)

- Integrated from manufacturer on touch screens.
- Stand Alone USB, 3 Track, Hi-Co / Lo-Co readers.

#### **PAYMENT TERMINALS**

- Stand alone options

#### CABLES

• We can supply / add in non-supplied cables, Power / Mini USB / USB / Ethernet / RS232.

#### **RFID READERS**

- · Integrated from manufacturer on touch screens.
- Stand Alone USB.

#### **OTHER CONSUMABLES**

 Direct Thermal & Dot Matrix Paper Rolls / Tickets / Labels / Wristbands / Ribbons