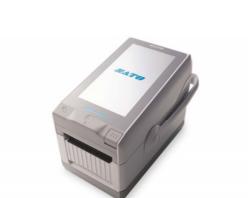

## 

SATO, a leading provider of labeling solutions for retail, offers a range from hand labellers to advanced mobile units, streamlining pricing processes. They are unique in providing hardware that can encode NFC labels and offer combined solutions with RFID UHF, ideal for businessto-business supply chains.

Receipt / Ticket / Label Printers

- Efficient label production, minimising waste,
- Powerful on-board intelligence enables customisation of the

Receipt / Ticket / Label Printers Direct Thermal or Dot Matrix

 High speed printing up to 250mm/s IP52 rating prevents printer damage caused by water dripping and

Has USB, LAN, WiFi and Bluetooth as standard with addition

20