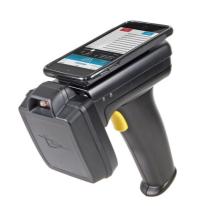

# unitech

Unitech is a global provider of AIDC (automatic identification and data capture) and RFID technologies with over 40 years of experience. Unitech manufactures a wide range of Enterprise solutions such as mobile computers, rugged handheld PDAs, industrial tablets, RFID readers/writers, barcode scanners (1D/2D, DPM and ESD safe), embedded readers and software solutions.