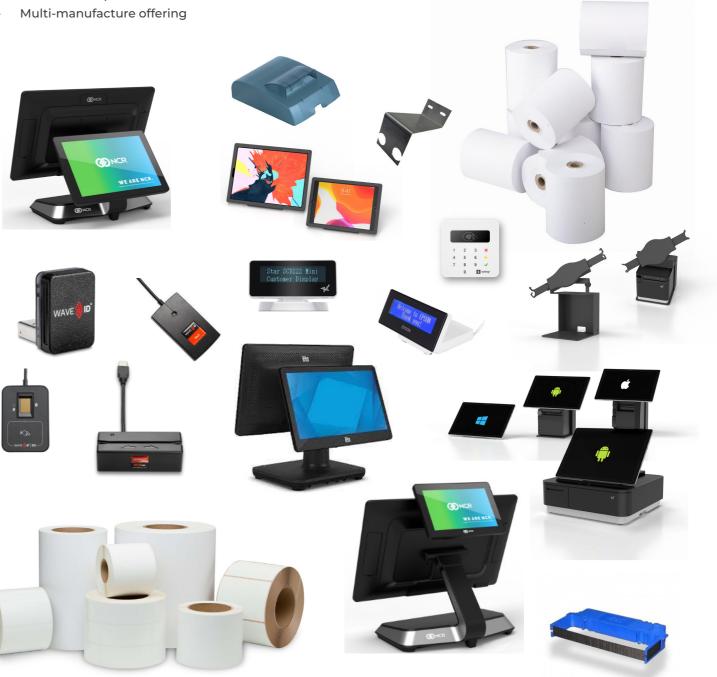

# **ACCESSORIES & CONSUMABLES**

### **CUSTOMER DISPLAYS & SECOND** SCREENS

- From 2 x 20 Line displays to 7-12" customer facing touchscreens.
- · Stand alone or different mounting options.

#### MAGNETIC STRIPE READERS (MSR)

- Integrated from manufacturer on touch screens.
- Stand Alone USB, 3 Track, Hi-Co / Lo-Co readers.

#### **PAYMENT TERMINALS**

- Stand alone options

#### CABLES

• We can supply / add in non-supplied cables, Power / Mini USB / USB / Ethernet / RS232.

#### **RFID READERS**

- · Integrated from manufacturer on touch screens.
- Stand Alone USB.

#### **OTHER CONSUMABLES**

 Direct Thermal & Dot Matrix Paper Rolls / Tickets / Labels / Wristbands / Ribbons