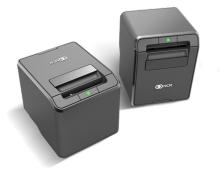

## NCR V:YIX

The NCR receipt printer delivers exceptional performance and versatility to meet the demands of retail and hospitality environments. With high-speed thermal printing, crisp text, and sharp graphics, it ensures efficient transactions and customer satisfaction. Designed for durability, it can print up to 60 million lines, with an auto cutter supporting two million knife cuts.

#### **KEY POINTS:**

- High-speed thermal printing for efficient transactions and customer satisfaction
- Can print up to 60 million lines and support two million knife cuts.
- Energy-efficient printing with low power consumption mode

Shop Now

**KEY POINTS:** 

Shop Now

A global manufacturer of POS hardware, Star Micronics has been supporting retailers for over 30 years to deliver efficient, reliable store solutions. At the forefront of product innovation, Star offers the largest range of POS, mPOS and Tablet POS printers currently available with a range of connectivity choices to suit any retail environment.