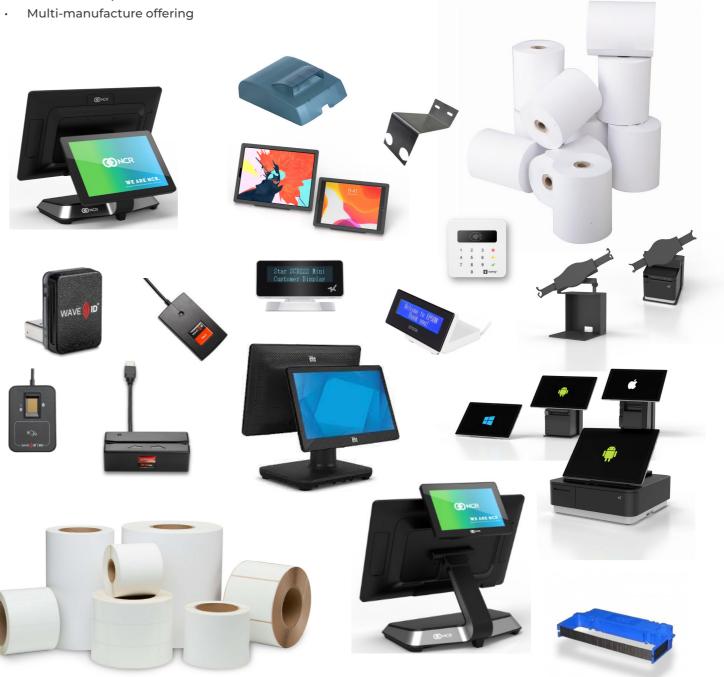

# **ACCESSORIES & CONSUMABLES**

### **CUSTOMER DISPLAYS & SECOND** SCREENS

- From 2 x 20 Line displays to 7-12" customer facing touchscreens.
- · Stand alone or different mounting options.

#### MAGNETIC STRIPE READERS (MSR)

- Integrated from manufacturer on touch screens.
- Stand Alone USB, 3 Track, Hi-Co / Lo-Co readers.

#### **PAYMENT TERMINALS**

- Stand alone options

#### CABLES

• We can supply / add in non-supplied cables, Power / Mini USB / USB / Ethernet / RS232.

#### **RFID READERS**

- · Integrated from manufacturer on touch screens.
- Stand Alone USB.

#### **OTHER CONSUMABLES**

 Direct Thermal & Dot Matrix Paper Rolls / Tickets / Labels / Wristbands / Ribbons