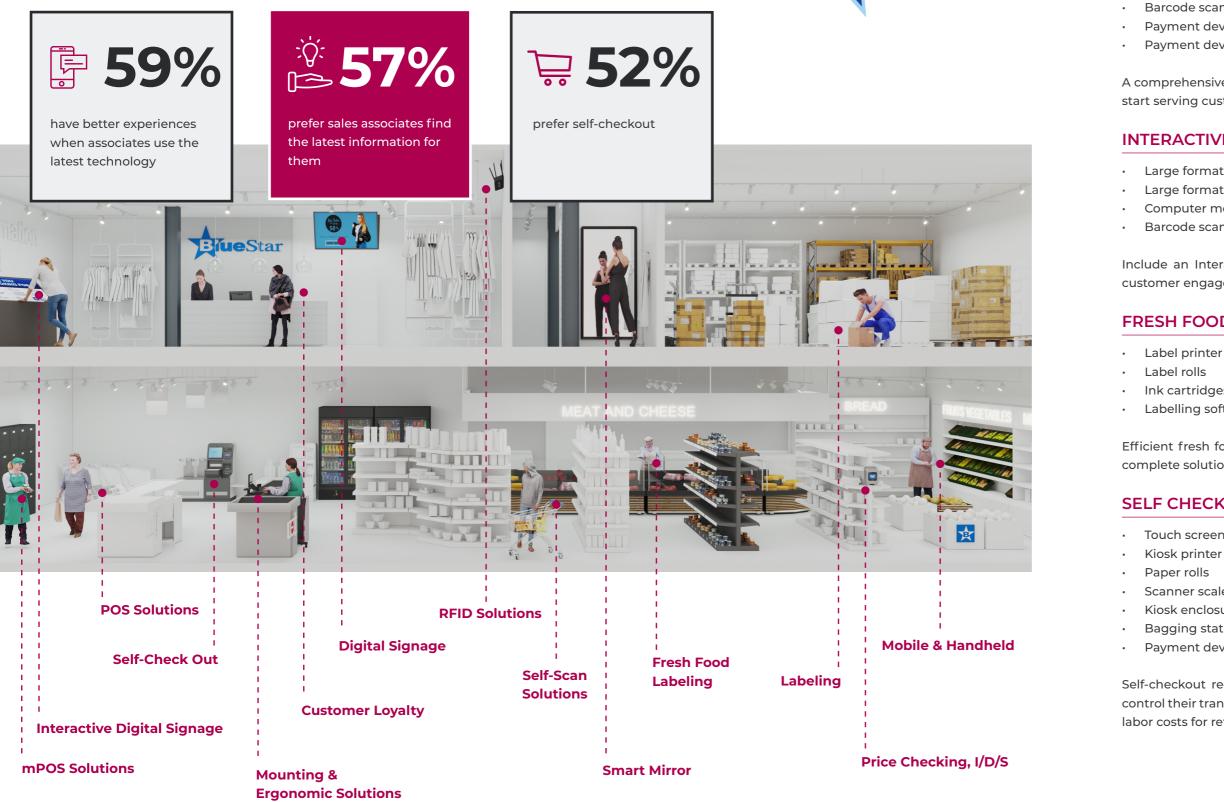

## **RETAIL SOLUTIONS**

There is a great need to assist the Retail industry with specialty electronics such as POS systems, barcode scanners, and so much more to help efficiently operate business. It can be challenging to connect with customers, but with the help of contactless and mobile technology solutions, retailers are able to strengthen and kindle their relationships.

### POS SET UP

- Touch screen terminal & stand
- Customer facing display (Optional)
- Receipt printer
- Paper rolls

.

- Barcode scanner
- Payment device
- Payment device stand

A comprehensive point of sale solution – just add software to start serving customers.

### INTERACTIVE DIGITAL SIGNAGE

 Large format touch screen display Large format touch screen display mounting Computer module Barcode scanner (Optional)

Include an Interactive Digital Signage Solution to improve customer engagement and increase repeat customers.

### FRESH FOOD LABELLING

- Ink cartridges/ribbons
  - Labelling software

Efficient fresh food packaging is just a click away with this complete solution from one place.

### SELF CHECK-OUT

- Touch screen terminal Kiosk printer Paper rolls Scanner scale
  - Kiosk enclosure
  - **Bagging station**
  - Payment device

Self-checkout reduces wait times, empowers customers to control their transactions, enhances efficiency, and decreases labor costs for retailers.