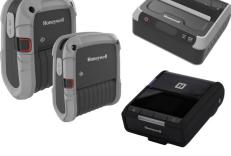

## Honeywell

Honeywell mobile printers offer the most rugged and reliable performance for route accounting, direct store delivery, citation printing, car rental return receipts and field service workers. These tough printers withstands drops and exposure to dust and water, and is designed for all-day printing with a full-shift battery life.

#### **KEY POINTS:**

- Mobile Printers built for rugged environments
- Receipt / Label / Ticket
- Exeptional media and battery capacity, designed for all-day printing
- A complete accessory portfolio

#### Shop Now