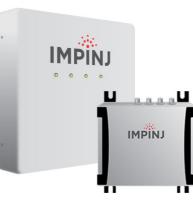

#### Shop Now

Impini (NASDAQ: PI) is a leading provider of RAIN RFID solutions. Our platform, comprising both hardware and software, uses RAIN RFID to deliver timely information about these items to the digital world, thereby enabling the Internet of Things.

#### **KEY POINTS:**

- Prevent loss