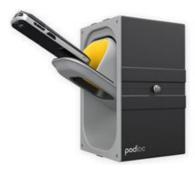

#### Shop Now

polloc

PODLOC is an all-in-one solution for storing, securing, tracing, and charging mobile devices. It reduces device loss, saves space, and ensures devices are always charged. Convenient and upgradable, it offers fast ROI. It improves device availability and provides insights to quickly retrieve lost or damaged devices.

### **KEY POINTS:**

- Datalogic, Zebra and more
- Lock charge and Manage

Shop Now

- · Support for multiple manufacturers including Honeywell,
  - Secured assets & Less points of failure
  - Extendible and modular wall mounting options