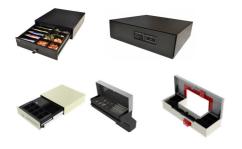

# 🕿 apg°

apg® is a global manufacturer of POS and cash management solutions, serving a variety of customers and industries. They have a reputation as the supplier of choice for retail, grocery, convenience, hospitality, bakery, quick-serve restaurants, and more. From our general and bespoke cash drawers, to mobility, smarttill® Intelligent Cash Drawer solution, kiosks, and POS peripherals, they deliver innovative technologies that enhance efficiency and security.

#### **KEY POINTS:**

- **RJ11** Connection .
- Many custom options available .
- Durable with up to 4 million transactions •

#### Shop Now

Star is a global manufacturer of secure cash drawer solutions for traditional and tablet POS applications. Star's mPOP offers a unique mobile point of purchase solution for retailers requiring a Bluetooth printer and cash drawer to link with their choice of mobile device. They also provide traditional cash drawer options for a variety of use cases.