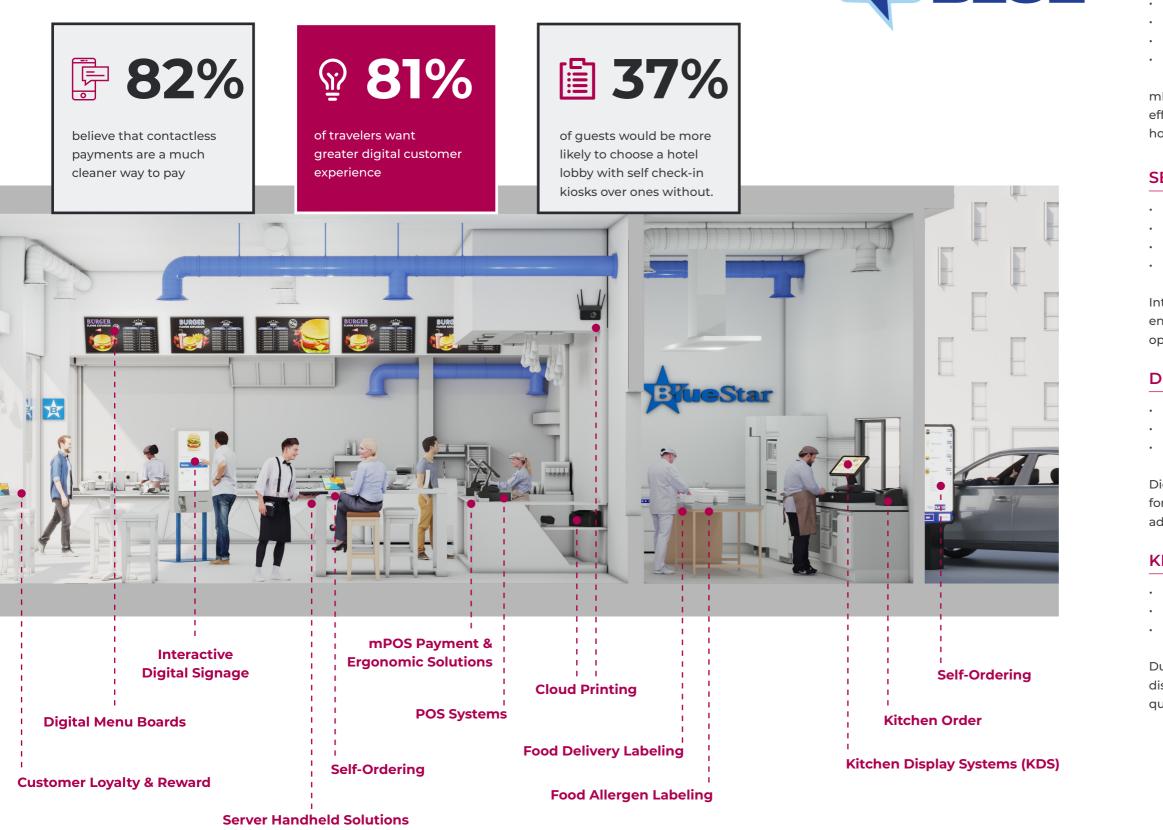

## **HOSPITALITY SOLUTIONS**

From the omni-channel to curbside pickup, hospitality environments have opened up a door to a brandnew room of opportunity for hoteliers and other hospitality-providers. It's important to ensure that all technology solution offerings are seamless, appropriate, effective, to intuitive, keeping the best interests of the customer in mind.

### MPOS PAYMENT

- Tablet
- Tablet mount
- Receipt printer
- Paper rolls
- Cash drawer
- Payment device
- Barcode scanner (Optional)

mPOS technology offers flexibility and mobility, enabling efficient order taking and payments anywhere within hospitality settings, enhancing customer service speed.

### SELF ORDERING

Integrated kiosk
Paper rolls
Payment device
Payment device mount

Integrated kiosks offer a complete solution for easy ordering, enhancing the customer experience and boosting upselling opportunities..

### DIGITAL MENU BOARD

- Large format non-touch display
  Large format non-touch display mounting
  Computer module
- Digital Menu Boards keep your information up-to-date for customers and enhance advertising opportunities by adapting to constant stock fluctuations.

### **KITCHEN ORDERING**

Kitchen display screen Kitchen display screen mount Kitchen receipt printer

Durable solutions to ensure kitchen operations aren't disrupted by day-to-day use and the customer always receives quick service.