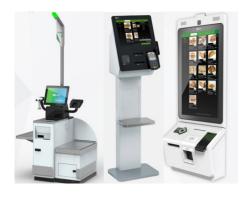

### SELF CHECK-OUT

- Touch screen terminal Kiosk printer Paper rolls Scanner scale
  - Kiosk enclosure
  - **Bagging station**
  - Payment device

Self-checkout reduces wait times, empowers customers to control their transactions, enhances efficiency, and decreases labor costs for retailers.

### SELF ORDERING

Integrated kiosk
Paper rolls
Payment device
Payment device mount

Integrated kiosks offer a complete solution for easy ordering, enhancing the customer experience and boosting upselling opportunities..