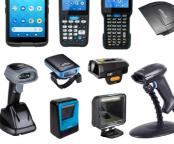

igned for a variety of use case requiring mobility, business application and data capture. With a wide range of form factors, there's always a Sunmi mobile device meeting your needs.

#### **KEY POINTS:**

- Full Android ecosystem

### Shop Now socket mobile

#### **KEY POINTS:**

Shop Now

# unitech

Unitech is a global provider of AIDC (automatic identification and data capture) and RFID technologies with over 40 years of experience. Unitech manufactures a wide range of Enterprise solutions such as mobile computers, rugged handheld PDAs, industrial tablets, RFID readers/writers, barcode scanners (1D/2D, DPM and ESD safe), embedded readers and software solutions.

#### **KEY POINTS:**

- Desktop barcode scanners 1D, 2D
- Embedded kiosk/self-service readers 1D, 2D, RFID

Shop Now













23

22



 Multiple options: NFC, RFID, Ticket/Label mobile printers Handheld & Desktop barcode scanners 1D/2D, multi-interface

Socket Mobile offers a range of handheld Bluetooth barcode scanners for mPOS, covering all areas from retail to ticketing to rugged - the number one choice for all iOS developers. Featuring lightweight, ergonomic structures, and a long-lasting battery to withstand entire work days. Socket Mobile products are ideal for retail POS, field service, inventory management, asset tracking and more.

Cordless Bluetooth barcode scanners 1D and 2D Handheld or hands-free in Charging Stand Rugged dependability options

- · Handheld (corded/cordless) barcode scanners 1D, 2D, 2D Long
  - Range, DPM, ESD, multi-interface
  - Mobile (PDA/HHT and wearable) 1D, 2D, 2D Long Rang