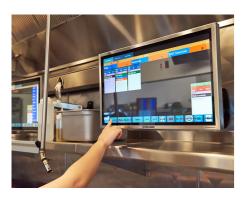

### **KITCHEN ORDERING**

Kitchen display screen Kitchen display screen mount Kitchen receipt printer

Durable solutions to ensure kitchen operations aren't disrupted by day-to-day use and the customer always receives quick service.

# elo

Elo provides a full range of standard and custom kitchen automation products suited for use in food service. Kitchen Display Systems unite tableside ordering, POS, self-service and food prep with a kitchen display system that synchronizes orders and creates efficiencies across the restaurant.

#### **KEY POINTS:**

- From 10"-27" Touchscreen monitor, open frame and with integrated computer
- With Elo's software agnostic platform, choose the software you . want to create a powerful KDS station that transforms your restaurant ticket system.