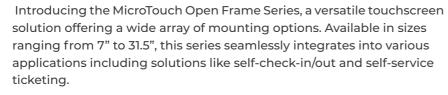

### **KEY POINTS:**

- Range of sizes from 7" to 31.5"
- Easy to integrate
- Multiple mounting options