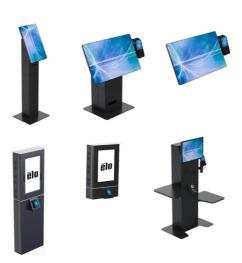

# **OPEN FRAME TOUCHSCREENS**

Elo open frame touchscreen display deliver an industrial-grade solution that is cost-effective for OEMs and systems integrators requiring a reliable product with a long life cycle. They offer the versatility needed for commercial kiosk applications from self-service and gaming to industrial automation and healthcare.

### **KEY POINTS:**

- · Wide range of sizes from 10" to 55"
- Touch thru glass functionality
- High brightness models available

# elo

Elo is the premier choice for self-service kiosk enclosures. Renowned for their versatility and resilience in high-traffic public settings, they are ideal for a myriad of kiosk applications including self-checkout, product information retrieval, hotel check-in/out, and beyond. With a range of screen options as well as kiosk stands they ensure seamless operation and reliability.

### **KEY POINTS:**

- Purpose built for commercial environments
- Compatible with a range of printer, scanner and payment manufacturers
- · Customisable with many different options such as an assist button