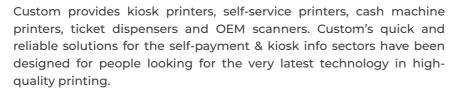

# **OPEN FRAME KIOSK PRINTERS**

## **CITIZEN**

Citizen offers a variety of thermal and impact printers designed for customers requiring high-performance printing technology. Their thermal printers are ideal for kiosk integration, offering reliable solutions for demanding applications like ATMs and car park payment machines. Citizen's durable metal chassis printers are easy to integrate and provide long-term reliability

### **KEY POINTS:**

- · Easy side opening for paper loading
- · Prompt print out of receipts up to 150mm per seconds
- Paper width from 58 to 80mm
- · Compact design for easy mounting
- · Operating temperatures of between -20 +65 degrees Celsius
- · andal proof for ultimate reliability
- · Flexible paper channel with metal guides