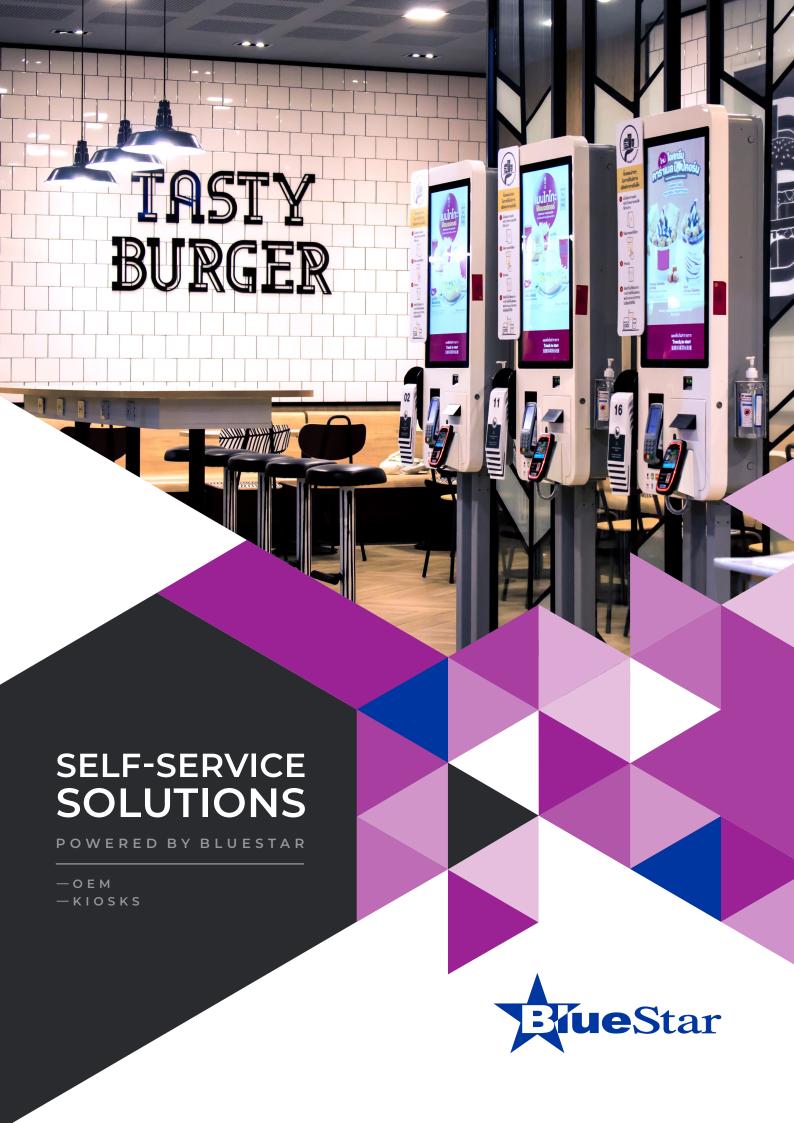

# **SELF-SERVICE SOLUTIONS**

**Brue**Star

As a Kiosk technology provider, BlueStar collaborates closely with you. From pre-ordering to scheduled deliveries, we ensure your supplies are ready when needed. Our VAS Team assists with pre-staging, and tailored learning services optimize user adoption. Whether it's integrating a robust barcode scanner or embedding a contactless payment module, we work with kiosk technology providers & yourself to create the kiosk matching the needs of your customers, including the installation of your software.

### SELF SERVICE PAYMENT KIOSKS

- Kiosk Floor stand
- · Openframe Touchscreen display
- Computer module
- Receipt printer engine for kiosks
- · (Payment) card reader
- Optional cash tender module to handle cash payments
- OEM scanner
- Software suite

Reduce queue times while streamlining the ordering process and enhancing the customer satisfaction