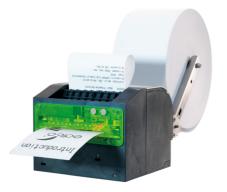

# **OPEN FRAME KIOSK PRINTERS**

Seiko offers a top-tier kiosk printer solution renowned for their versatility and high-speed performance within a 24V range. With adjustable paper width and auto-loading capabilities, these printers are tailored to meet individual needs efficiently. The series includes output control, presenter, and presenter/retractor models.

### **KEY POINTS:**

- Easy setup and control of the printer with the sophisticated firmware that's provided
- · Many internal fonts have already been embedded
- Extremely versatile range with 4 options for a variety of use cases