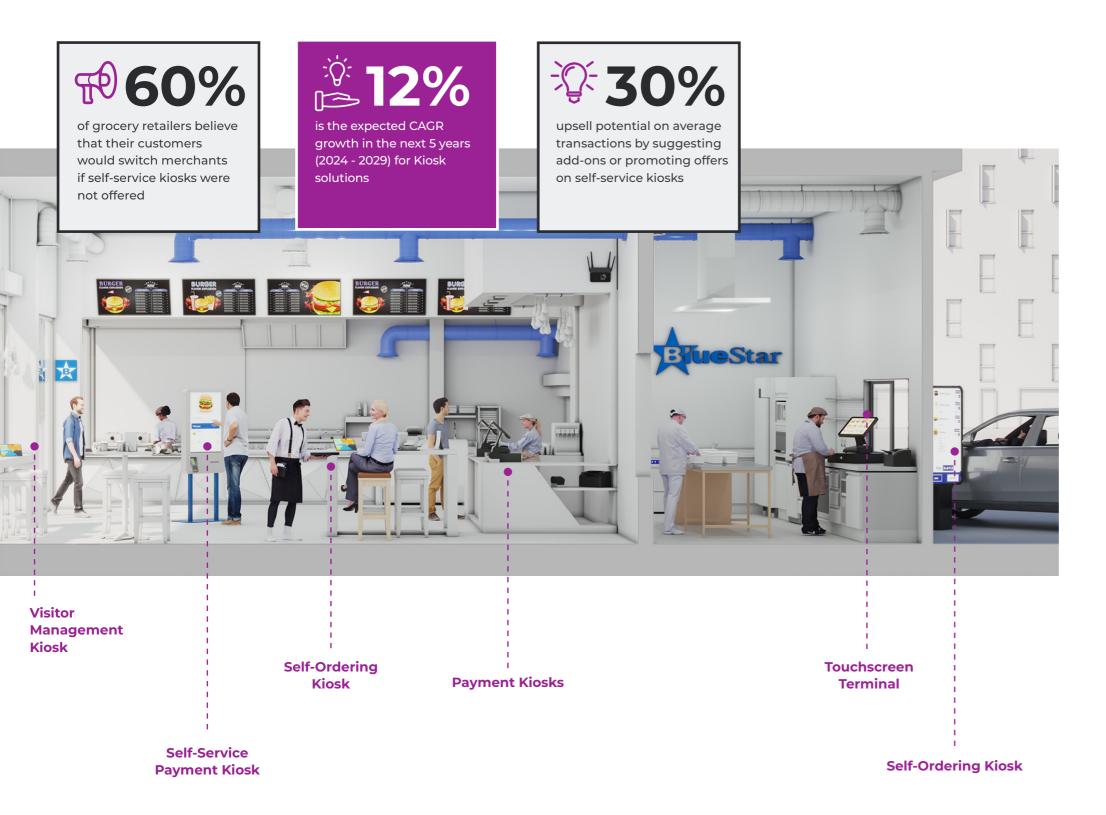

### SELF SERVICE PAYMENT KIOSKS

- Kiosk Floor stand
- · Openframe Touchscreen display
- Computer module
- Receipt printer engine for kiosks
- · (Payment) card reader
- Optional cash tender module to handle cash payments
- OEM scanner
- Software suite

Reduce queue times while streamlining the ordering process and enhancing the customer satisfaction

### VISITOR MANAGEMENT KIOSKS

- Counter/wall kiosk mounting solution to securely position the kiosk
- Touch display & computer module
- Optional keyboard
- · Visitor badge printer
- · Access management software

Process visitor registrations efficiently while tracking in real time which visitors are in the building. Increase security and access control

### SELF-SERVICE TICKETING KIOSK

- Touchscreen Display & computer module to allowspassengers to select routes, purchase tickets, and check schedules.
- Card Readers (Contactless/NFC): Accepts contactless payment methods (credit cards, mobile wallets).
- · Receipt Printer: Generates paper tickets or e-receipts.
- Barcode Scanner: Validates existing tickets or QR codes.
- Software Platform: Integrates with fare systems, updates schedules, and manages payments.

Passengers can quickly buy tickets without waiting in long lines while also having access to live schedules, delays, and service alerts.