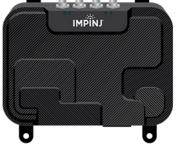

### Shop Now

Impinj products are built on RAIN RFID technology and extend connectivity from physical items to edge devices to the cloud, providing industry-leading performance that helps organizations operate efficiently, businesses increase profit, and people live easier.

### **KEY POINTS:**

- · Impinj readers are edge devices that enable bidirectional, wireless communications between applications and everyday items.
- Read, write, and authenticate endpoints or tagged items
- Impinj fixed readers offer flexible implementation to meet your unique needs