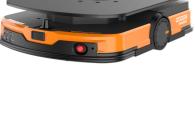

# **HIKROBOT**

### **KEY POINTS:**

- Automatic transfer of standard bins/pallets
- · High precision laser SLAM navigation
- Rated speed of 1 mtr/sec
- Run time of 6 to 8h, charging time of 2h \*
- Rated load between 600kg to 1000kg / 1300lbs to 2200lbs \*
- · Lifting height between 13 & 20cm