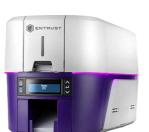

# **ID CARD PRINTERS**

Entrust data and compliance solutions protect and enable healthcare workers, administrators, and patients with strong identities, secure payments, and protected data.

### Shop Now

Explore our wide selection of FARGO® card printers that range from plug-and-play, entry-level offerings to more sophisticated printing solutions that offer more advanced features, versatile encoding and lamination options.

### Shop Now

Zebra has a great line of pioneering id/card printers. This is well suited for the Healthcare industry to print out badges for healthcare workers that last long and are durable. Zebra have mastered fast and effortless card printing, making it easy to manage the printers and train staff to use it.