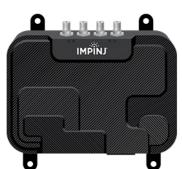

### Shop Now

Impinj products are built on RAIN RFID technology and extend connectivity from physical items to edge devices to the cloud, providing industry-leading performance that helps organizations operate efficiently, businesses increase profit, and people live easier.

### **KEY POINTS:**

- · Impinj readers are edge devices that enable bidirectional, wireless communications between applications and everyday items.
- Read, write, and authenticate endpoints or tagged items
- Impinj fixed readers offer flexible implementation to meet your unique needs