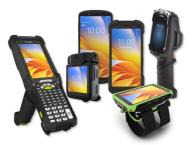

# ēlo

Elo's highly reliable open frame displays are purpose-built for integration into equipment, making them the best choice by the worlds' leading suppliers of industrial equipment for human-machine-interface devices. With a full line of touchscreens, sensors and integrated touch display modules, Elo has the components needed to help streamline the supply chain and simplify assembly.

### **KEY POINTS:**

- Available in sizes ranging from 10" to 43"
- · Android or Windows platform
- Edge Connect accessories expand use

12