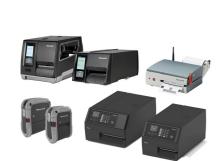

# WAREHOUSE & MANUFACTURING SOLUTIONS

BlueStar offers AutoID solutions to meet the warehouse and manufacturing industry demands, providing advanced data capture terminals, high-performance barcode scanners, reliable label printers, and robust RFID and network systems. These technologies optimize inventory management, improve order fulfilment, and reduce operational errors. As the industry faces increasing automation, compliance requirements, and a need for realtime data, our solutions are designed to boost productivity and ensure industry-standard compliance. BlueStar's comprehensive offerings also include a wide range of document management and labelling software, WMS and ERP-compatible solutions, services, and accessories.

### **INVENTORY MANAGEMENT**

- Barcode scanner
- Wireless WiFi6 mobile computer (Optional 5G
- Industrial label printer)

Warehouse staff use mobile computers with barcode scanners to update inventory in real-time during receiving, picking, and shipping. Barcode labels on shelves and bins aid in efficient item location.