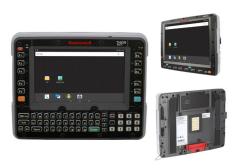

### Shop Now

The 4-inch Rugged Handheld Terminal is an ergonomic one-hand operation handheld terminal with keypad and powerful data collection solutions. Offering Android 10 OS with GMS certification, it is equipped with Qualcomm® Artificial Intelligence (AI) CPU to deliver users excellent performance for smarter, more intuitive interactions.

### **KEY POINTS:**

- · Offers Android OS with GMS certification,
- Superior 2D scanning performance
- Support MDM software and utilities such as MoboLink, StageGo, Ivanti Wavelink and StayLinked

### Shop Now