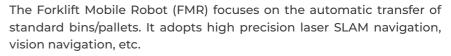

# **HIKROBOT**

### **KEY POINTS:**

- Automatic transfer of standard bins/pallets
- · High precision laser SLAM navigation
- Rated speed of 1 mtr/sec
- Run time of 6 to 8h, charging time of 2h \*
- Rated load between 600kg to 1000kg / 1300lbs to 2200lbs \*
- · Lifting height between 13 & 20cm

### Shop Now