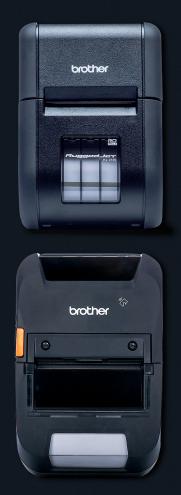

#### RuggedJet 3 series

These rugged mobile devices feature effortless connectivity and all-day battery power to print 1-inch to 3-inch labels, receipts, tags, and more – fast.

Learn more

\$50-\$100 INSTANT REBATE