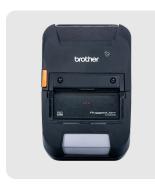

#### RuggedJet 3 series

These rugged mobile devices feature effortless connectivity and all-day battery power to print 1-inch to 3-inch labels, receipts, tags, and more – fast.

Learn more

\$50-\$100 INSTANT REBATE