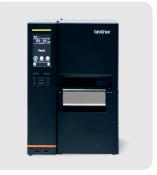

### Titan Industrial Label Printer series

These connected industrial barcode printers print clear, scannable barcodes around the clock at up to 14ips, and even scale up to 600dpi<sup>1</sup>.

Learn more