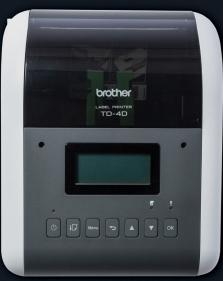

#### **TD 4 series**

These precision-built thermal label printers help easily scale barcode labeling with performance, quality, and seamless integration at an exceptional value.

Learn more

\$100-\$150 INSTANT REBATE