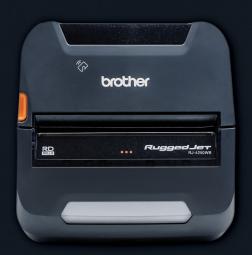

#### RuggedJet 3 series

These rugged mobile devices feature effortless connectivity and all-day battery power to print 1-inch to 3-inch labels, receipts, tags, and more – fast.

Learn more

\$50-\$100 INSTANT REBATE