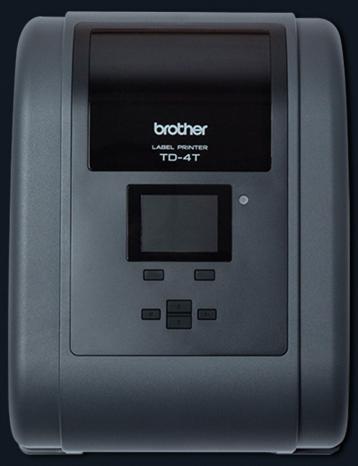

#### **TD 4 series**

These precision-built thermal label printers help easily scale barcode labeling with performance, quality, and seamless integration at an exceptional value.

Learn more

\$100-\$150 INSTANT REBATE