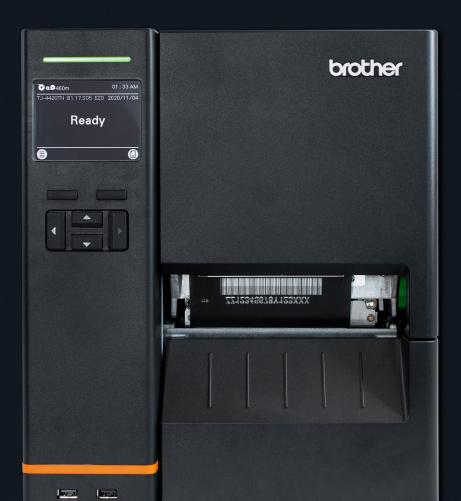

### Titan Industrial Label Printer series

These connected industrial barcode printers print clear, scannable barcodes around the clock at up to 14ips, and even scale up to 600dpi<sup>1</sup>.

Learn more