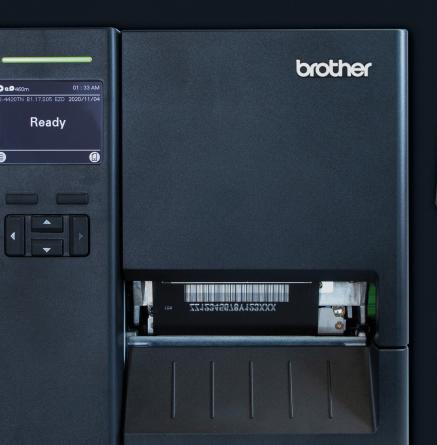

### Titan Industrial Label Printer series

These connected industrial barcode printers print clear, scannable barcodes around the clock at up to 14ips, and even scale up to 600dpi<sup>1</sup>.

Learn more