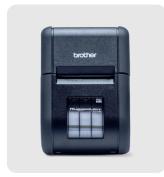

#### RuggedJet 2 series

Super-small, ultra-durable, and highly connected, these pintsized mobile printers wirelessly print 1-inch to 2-inch labels, tags, and receipts.

Learn more

\$50-\$100 INSTANT REBATE