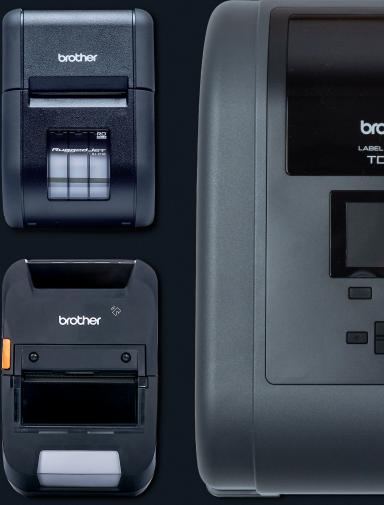

## Rugged, compact, and highly connected. Wirelessly print 1- to 3-inch labels,

RuggedJet 2 & 3 series

tags, and receipts fast.

Ideal for: Retail, T&L, Field Services, Healthcare

Eligible SKUs RJ2140 | RJ2150 | RJ3230BL RJ3250WBL

Learn more