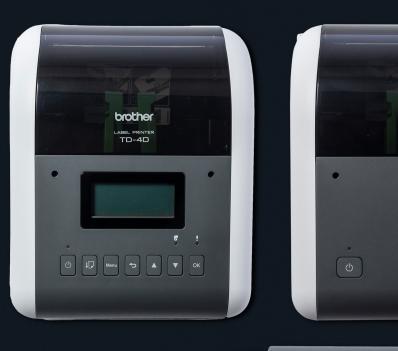

#### TD 4 series

Performance, quality, and seamless integration to easily scale barcode labeling. Choose from direct thermal or thermal transfer models.

Ideal for: Retail, T&L, Manufacturing

Eligible SKUs TD4210D3 | TD4420DN | TD4520DN | TD4550DNWB TD4650TNWB | TD4750TNW

Learn more