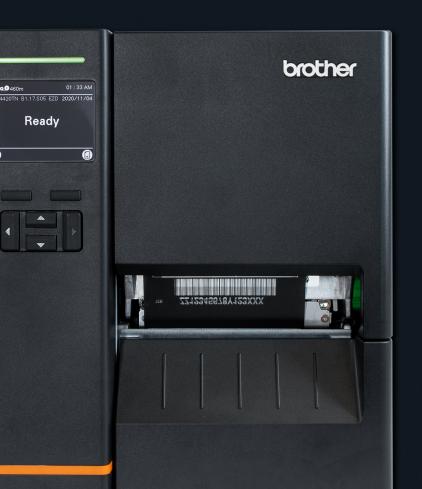

#### Titan Industrial Label **Printer** series

Print clear, scannable barcodes around the clock at up to 14ips, and even scale up to 600dpi<sup>4</sup>.

Ideal for: Industrial. Warehouse, Government

Eligible SKUs

TJ4010TN | TJ4021TN TJ4420TN | TJ4520TN

Learn more