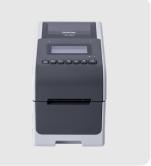

#### TD 2 series

Print high-quality labels, tags, and receipts up to 2.4 inches from connected or networked devices or PCs.

Ideal for: Retail, Grocery, Convenience Stores

**Eliqible SKUs** TD2020A

Learn more

#### \$50-\$100 INSTANT REBATE