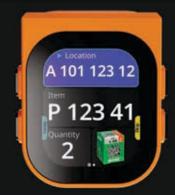

## MAI

MAI is a wearable companion for hyper-efficient process documentation, worker guidance, and communication, giving frontline operators full control over their workflow and providing warehouse managers with actionable process insights.

**EMPOWER WORKERS** 

WEARABLE COMPANION

SEAMLESS INTEGRATION

SHOPFLOOR EFFICIENCY

Full process control on the back of hand with intuitive touch interaction, real-time guidance, and multi range scan engine.

Advanced digital insights and seamless Warehouse 360 integration optimize workflows and improve communication.

- Productivity Boost: Increases productivity in sorting, picking, packing, and inventory tasks by up to 50%, with even higher gains in operations needing flexible worker allocation.
- Error Reduction and Quality Assurance: Reduces errors by 29% with intuitive step-by-step guidance and instant outlier handling on a 1.96-inch full-color touch display.
- Worker Guidance and Assistance: Enables real-time task interaction supported by audio, vibration, and LED feedback, ensuring hands-free, efficient operations.