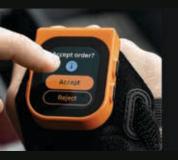

## MAI

MAI is a wearable companion for hyper-efficient process documentation, worker guidance, and communication, giving frontline operators full control over their workflow and providing warehouse managers with actionable process insights.

**EMPOWER WORKERS** 

WEARABLE COMPANION

SEAMLESS INTEGRATION

SHOPFLOOR EFFICIENCY

Full process control on the back of hand with intuitive touch interaction, real-time guidance, and multi range scan engine.

Advanced digital insights and seamless Warehouse 360 integration optimize workflows and improve communication.

- Productivity Boost: Increases productivity in sorting, picking, packing, and inventory tasks by up to 50%, with even higher gains in operations needing flexible worker allocation.
- Error Reduction and Quality Assurance: Reduces errors by 29% with intuitive step-by-step guidance and instant outlier handling on a 1.96-inch full-color touch display.
- Worker Guidance and Assistance: Enables real-time task interaction supported by audio, vibration, and LED feedback, ensuring hands-free, efficient operations.