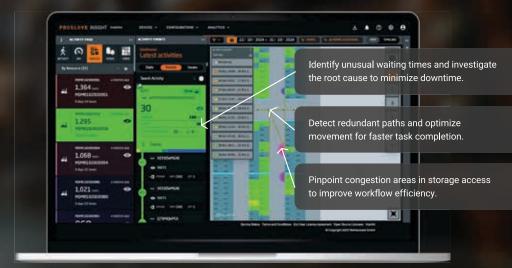

## Warehouse 360

Warehouse 360 is an optimization solution that visualizes logistics workflows in real-time to enhance productivity, reduce errors, and improve space utilization.

WAREHOUSE KPIs

LAYOUT VISIBILITY

WORKLOAD VISIBILITY

WORKFLOW VISIBILITY

Gain insights into cost structure and ergonomics with reliable KPIs, blending data from the WMS and ProGlove scanners.

Optimize the use of space and item placement to improve ergonomics and reduce costs due to layout inefficiencies.

Understand optimal workload allocation and improve scheduling decisions with real-time fluctuation alerts.

Identify outliers, detect congestions, check for workflow compliance and get visibility into optimal walking paths.