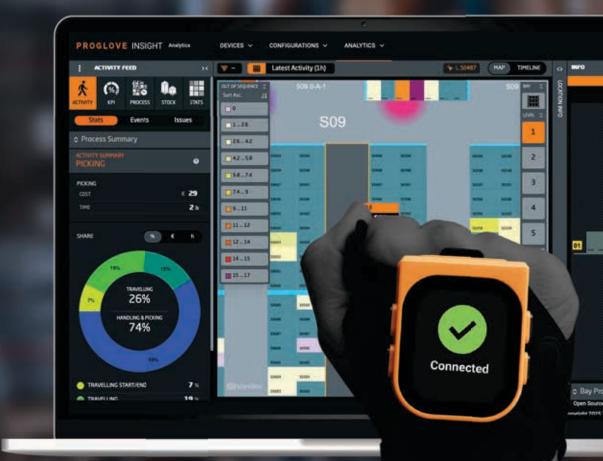

## Warehouse 360

Warehouse 360 is an optimization solution that visualizes logistics workflows in real-time to enhance productivity, reduce errors, and improve space utilization.

WAREHOUSE KPIs

LAYOUT VISIBILITY

WORKLOAD VISIBILITY

WORKFLOW VISIBILITY

Gain insights into cost structure and ergonomics with reliable KPIs, blending data from the WMS and ProGlove scanners.

Optimize the use of space and item placement to improve ergonomics and reduce costs due to layout inefficiencies.

Understand optimal workload allocation and improve scheduling decisions with real-time fluctuation alerts.

Identify outliers, detect congestions, check for workflow compliance and get visibility into optimal walking paths.

- · Gain 5% overall pick & stow productivity through workflow optimization and reduction in process breaks.
- Unlock the full potential of your existing warehouse resources.
- Eliminate manual reports
- Measure productivity independently of the WMS, based on scanner data.