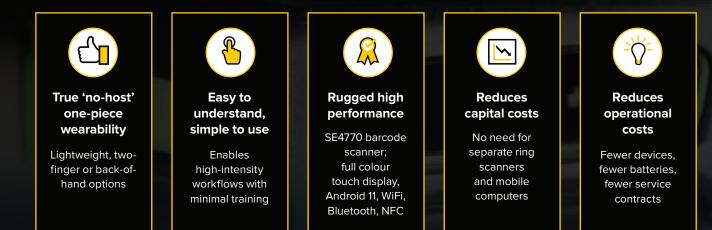

#### There's nothing else quite like the WS50 two fingers or back of hand mounted.

It's a whole new product category: the World's smallest, all-in-one, enterprise-class, wearable, combined Android mobile computer and ring scanner.

#### The WS50 two fingers or back of hand mounted: for warehousing, manufacturing, logistics, retail and hospitality.

#### The Zebra WS50: enabling a connected workforce

To create your personalised voucher(s) for this promotion, simply visit the Demo and Promotions Portal, then use them when you order from your Zebra distributor\*\*.