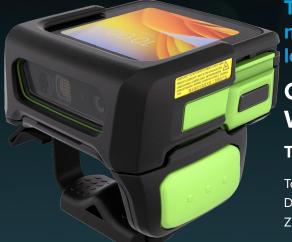

#### There's nothing else quite like the WS50 two fingers or back of hand mounted.

It's a whole new product category: the World's smallest, all-in-one, enterprise-class, wearable, combined Android mobile computer and ring scanner.

#### The WS50 two fingers or back of hand mounted: for warehousing, manufacturing, logistics, retail and hospitality.