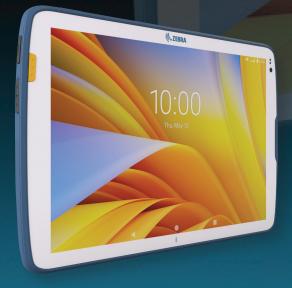

#### Rugged 10" Healthcare Tablet Demo Offer

Introducing the ET40-HC and ET45-HC rugged tablets
Built to meet the demands of healthcare—and customers' budgets

Thin and light consumer-like tablets with uncompromised ruggedness

Built for healthcare environments.