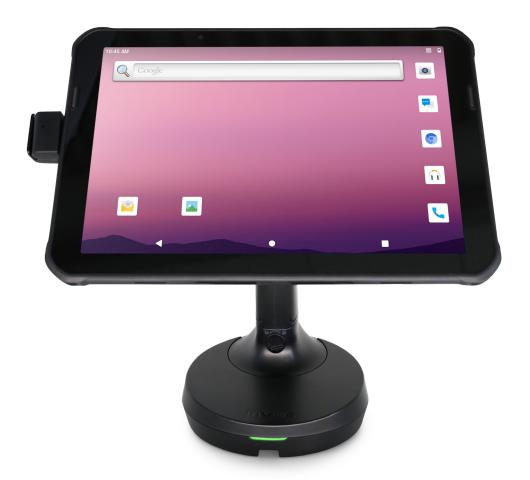

# **NE150**

# Any tablet. Always connected. Instant mobility.

#### **OVERVIEW**

NE150 is a sleek, small-scale tablet stand designed to meet business needs at a budget-friendly price. Integrated charging, USB 3.0 high-speed data connectivity, and detachable handle supports peripherals and transitions from a fixed solution to portable handheld for an agile in-store experience.