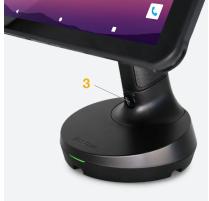

# **FEATURES AND BENEFITS**

- 1 Fits Honeywell EDA10 tablet and future Honeywell USB-C tablets up to 13"
- 2 Compatible with Android and Windows
- 3 High-speed data port supports up to 5Gbps
- 4 USB-C port connection for peripherals
- 5 Tilt/flip tablet screen from associate to customer
- 6 Detachable handle for instant mobility that serves as a secondary stand
- 7 Integrated charger with built-in LED indicator lights