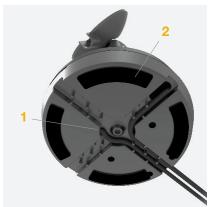

# FEATURES AND BENEFITS (continued)

- 1 Built-in cable management in the base hides unsightly wires or routes them to a single side
- 2 Base can be affixed using non-slip adhesive or bolt mounted
- 3 Handle locks to base for a fixed stand solution
- 4 Compatible with all NE360C payment cradles when used with adapter cable (optional)