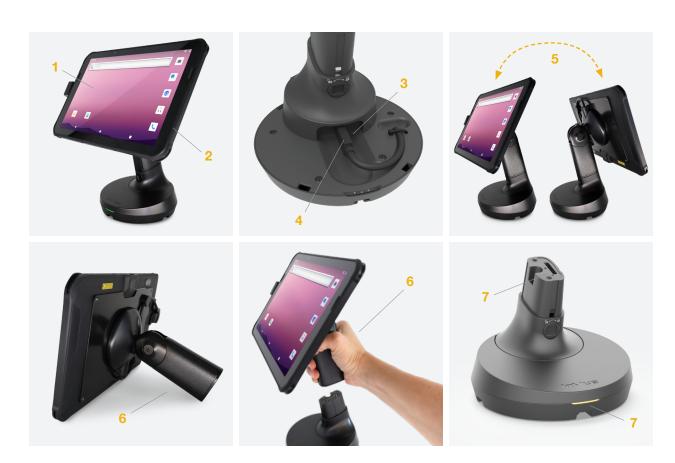

# **FEATURES AND BENEFITS**

- 1 Fits Honeywell EDA10 tablet and future Honeywell USB-C tablets up to 13"
- 2 Compatible with Android and Windows
- 3 High-speed data port supports up to 5Gbps
- 4 USB-C port connection for peripherals
- 5 Tilt/flip tablet screen from associate to customer
- 6 Detachable handle for instant mobility that serves as a secondary stand
- 7 Integrated charger with built-in LED indicator lights

# FEATURES AND BENEFITS (continued)

- 1 Built-in cable management in the base hides unsightly wires or routes them to a single side
- 2 Base can be affixed using non-slip adhesive or bolt mounted
- 3 Handle locks to base for a fixed stand solution
- 4 Compatible with all NE360C payment cradles when used with adapter cable (optional)