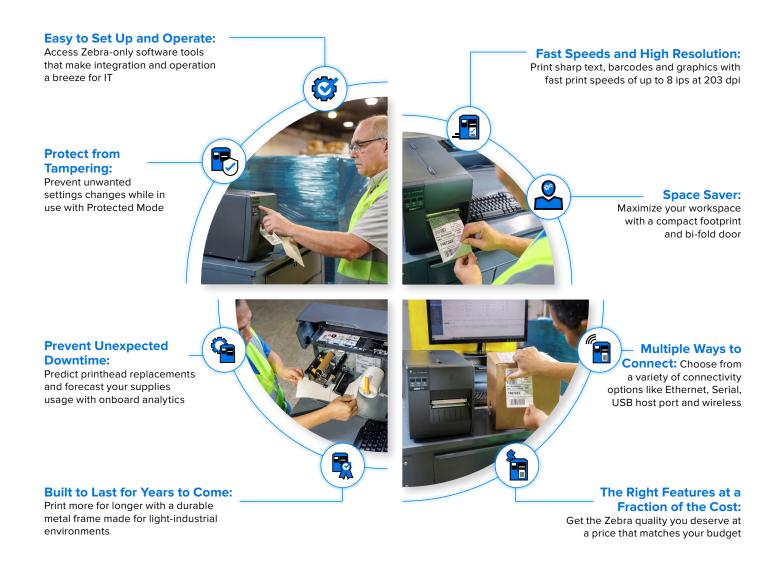

## Whether you're considering the move to industrial printing

Faster print speeds and more throughput to get more done

Durable to use in light-industrial environments

Compact footprint to maximize your workspace

### Or, you're looking to get more out of your investment

More ways to connect

1

Keep pace with evolving technology

Flexible to add options later