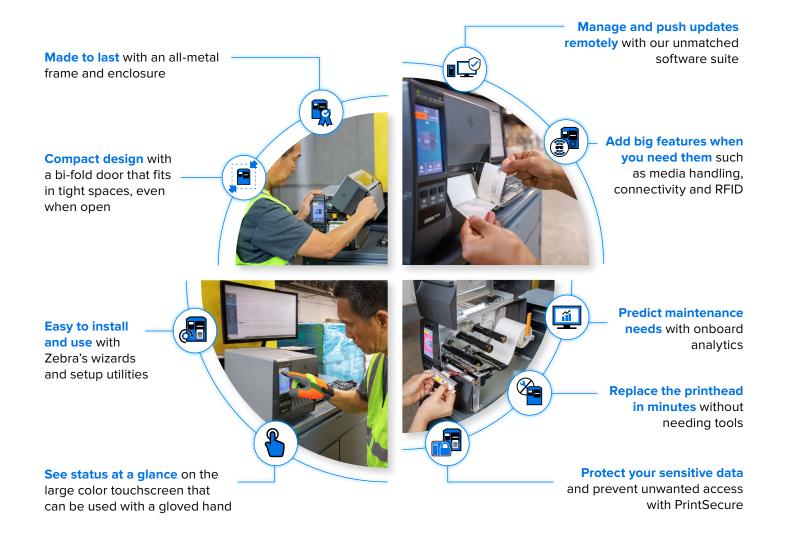

## **Print Today with the Right Feature Set**

Intuitive and easy-to-use large color touchscreen

Durable construction for light-industrial use cases

Fast throughput of crisp text, barcodes and graphics

Unmatched security to protect your data

## **Plan for Tomorrow with On-Demand Upgrades**

Add media handling options like a cutter or peeler\*

Expand connectivity with wireless or a second Ethernet port\*

Adopt UHF RFID printing and encoding\*\*

Evolve with emerging technologies

<sup>\*</sup>Field-installable kit \*\*RFID option available on request; contact your Zebra account team for more information