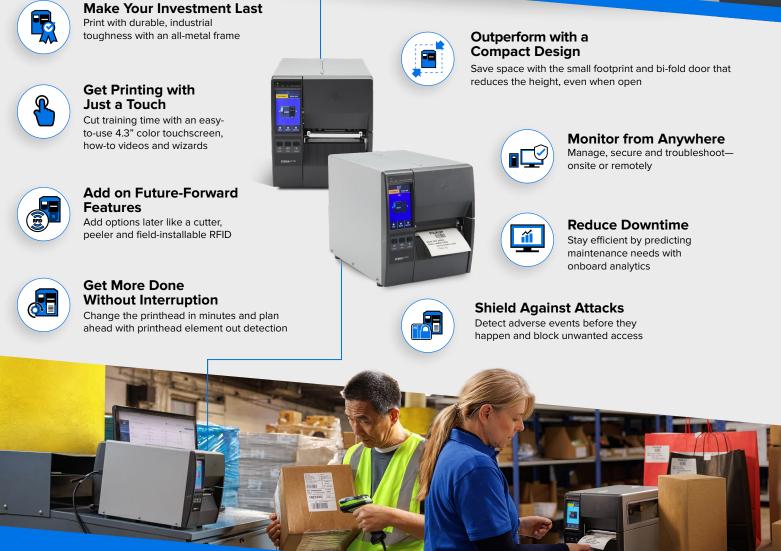

## 8 reasons the ZT231 is a smart investment

Get the ultimate printer advantage with future-forward features plus fast print speeds, a large color touchscreen, compact design and so much more. Only from Zebra.

More Features. More Intelligence. That's Zebra. Learn more about the ZT231 Value Industrial Printer