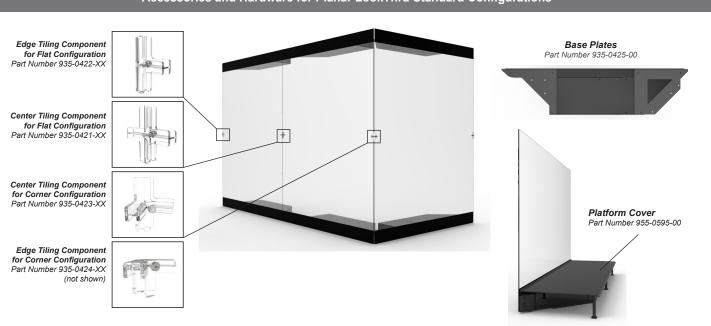

Planar LookThru displays are available with a wide range of accessories, expanding the application capabilities. The accessories include four tiling components that cater to multi-display tiling designs featuring flat or corner configurations. In addition, other accessories available include Base Plates for securing Planar LookThru displays to ceilings and a Platform Cover that creates a staging surface for items placed behind the display while protecting Planar LookThru electrical components.