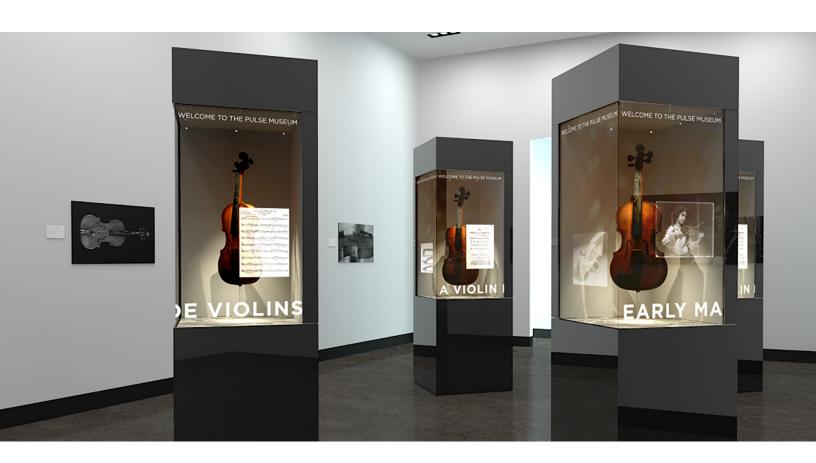

## Transparent OLED Display Creates Truly See-Through Installations

The Planar<sup>®</sup> LookThru<sup>®</sup> Transparent Display makes it possible to create truly see-through installations with a virtually frameless glass design by utilizing cutting-edge Organic Light Emitting Diode (OLED) technology, eliminating the needed for a backlight or enclosure.

With a 55" diagonal, Planar LookThru features bright, vibrant colors greater than 120 percent National Television System Committee (NTSC) performance, as well as wide viewing angles with no off-axis contrast or brightness limitations. The display provides Full HD resolution, delivering beautiful graphics and full-motion video.

Planar LookThru can be used in both portrait and landcape modes, table top or ceiling mount and can be tiled to create large, eye-catching video wall arrays. Corning<sup>®</sup> Gorilla<sup>®</sup> Glass is optically bonded to the display using Planar<sup>®</sup> ERO-OLED<sup>™</sup> (Extended Ruggedness and Optics<sup>™</sup>) technology to create a highly durable display and accommodate touch screen usage for interactive applications.