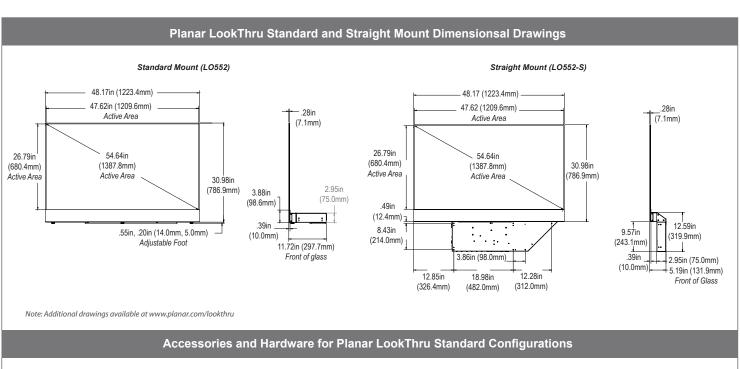

## Planar LookThru Configurations

Table Top (Standard)

Straight Mount

Ceiling Mount (Standard)