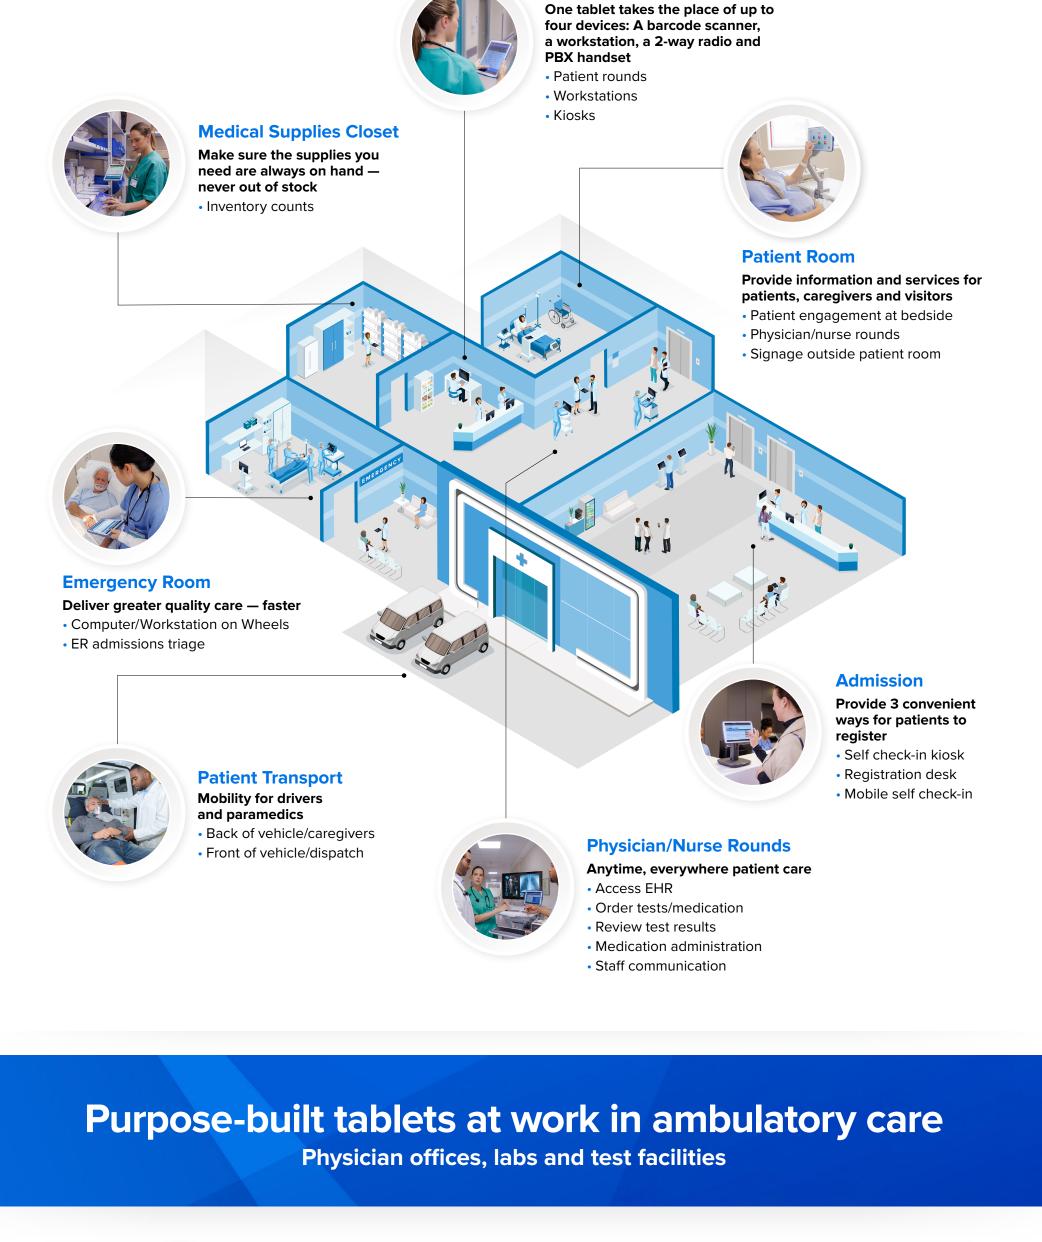

**Ambulatory care facilities** 

**Nurses Station** 

Purpose-built tablets at work in the hospital

From admissions to discharge

## **Exam Room**

Routing to appointments

Improve patient outcomes and efficiency in your healthcare

For more information, visit www.zebra.com/et4x-hc **FOOTNOTES** 

optimizes-traceability-improves-patient-care.html