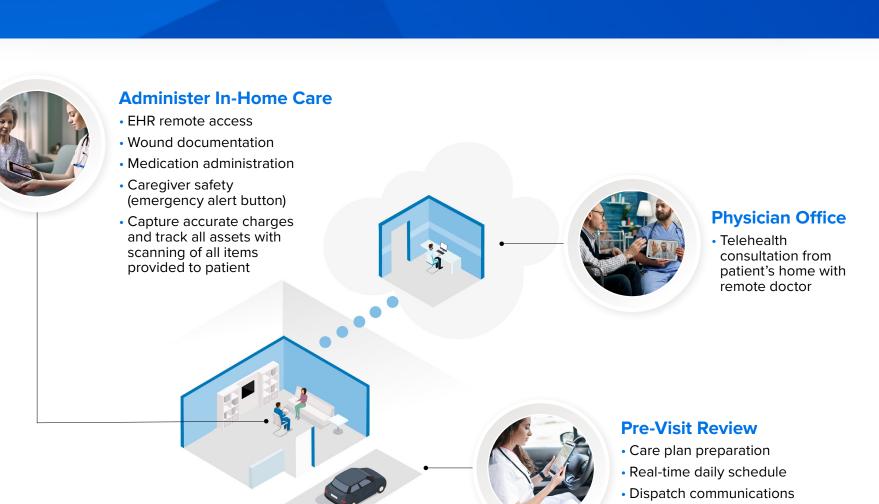

decisions



Achieve 99.99% charge

capture to ensure insurance reimbursement<sup>3</sup> Improve asset / staff utilization

- Enhance patient throughput Real-time inventory visibility
- ensures the right product is in the right location, in the right condition, at the right time

Home healthcare

# Everywhere.

Where can you utilize healthcare tablets?

## Purpose-built tablets for healthcare streamline workflows, increase accuracy, deliver better outcomes and improve the patient experience, no matter what role workers



**Hospitals** 

play – from clinicians to ancillary healthcare staff to remote caregivers visiting patient homes.



**Ambulatory care facilities** 

**Nurses Station** 

Purpose-built tablets at work in the hospital

From admissions to discharge



## **Exam Room**





Routing to appointments

Improve patient outcomes and efficiency in your healthcare

For more information, visit www.zebra.com/et4x-hc **FOOTNOTES** 

optimizes-traceability-improves-patient-care.html

All the information

1. Cardiovascular Foundation of Colombia; https://www.zebra.com/us/en/resource-library/success-stories/cardiovascular-foundation-of-colombia-

organization with purpose-built healthcare tablets.

stories/tc51-trumanmedicalcenters-casestudy-en-us.pdf 3. St. Luke's Health System; https://www.zebra.com/content/dam/zebra\_new\_ia/en-us/solutions-verticals/product/RFID/GENERAL/successstories/RFID\_StLukes\_CaseStudy\_4pg\_0612\_PRINT.pdf ZEBRA and the stylized Zebra head are trademarks of Zebra Technologies Corp., registered in many jurisdictions worldwide. All other tradem