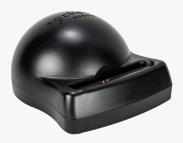

# DuraCase - protective case for the Socket Mobile 800 Series scanner

## Drop Protection and Power Integration in one Lightweight Single Handed Solution!

Protect your 800 Series scanner without compromising the size of your handheld device. DuraCase fits like a rubberized glove, combining Socket Mobile's barcode scanner with Bluetooth<sup>®</sup> wireless technology and a Samsung mobile into one device, charging simultaneously. A great cost effective alternative to the large industrial HHT (Handheld Terminals).

DuraCase is designed for on-the-go workforces that want handheld devices in their mobile field. The Elastomeric (rubber) casing and antimicrobial material increases drop protection and durability for both the scanner and Samsung mobile device.

#### DuraCase -

socketmobile.com

DuraCase maintains one-handed scanning solutions, provides a simultaneous charging station, and protects devices from falls and bacteria.

#### **DuraCase Features:**

- Available for Samsung's Galaxy J3/J5 (2016) or S7 Android smartphone
- Encloses and protects both Socket Mobile's 800 Series barcode scanner and J3/J5 (2016) or S7 device
- Integrates connectors from both devices directly into the case for dual charging
- Features magnetic contacts for ease of docking and data transferring
- Made with antimicrobial material for ease of cleaning and extra protection from germs