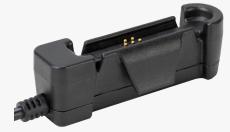

## **Charging and Docking**

#### USB Connector for 800 Series scanner

### USB Connector for J3/J5 and S7

Charging Dock

Charging Adapter

6 Multi-Bay Charging Dock

Connect your DuraCase to either one of the GDS<sup>®</sup> Charging Docks or Charging Adapter. The exterior docking contacts are specifically engineered for secure docking and charging of both devices in the DuraCase. The charging docks are designed to withstand repeated docking and undocking. Embedded magnets position the DuraCase and hold the docking station in place. Efficient for charging one or many devices.