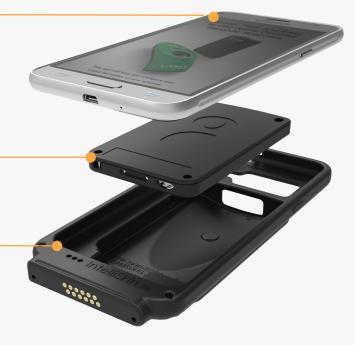

#### **DuraCase Features:**

- Available for Samsung's Galaxy J3/J5 (2016) or S7 Android smartphone
- Encloses and protects both Socket Mobile's 800 Series barcode scanner and J3/J5 (2016) or S7 device
- Integrates connectors from both devices directly into the case for dual charging
- Features magnetic contacts for ease of docking and data transferring
- Made with antimicrobial material for ease of cleaning and extra protection from germs

## **Charging and Docking**