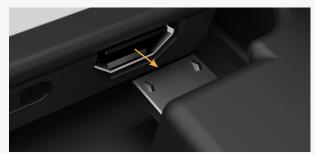

an<sup>™</sup> 800 Series Bluetooth Barcode Scanners The 800 Series scanner is a convenient mobile device

#### DuraCase -

socketmobile.com

DuraCase maintains one-handed scanning solutions, provides a simultaneous charging station, and protects devices from falls and bacteria.

#### **DuraCase Features:**

- Available for Samsung's Galaxy J3/J5 (2016) or S7 Android smartphone
- Encloses and protects both Socket Mobile's 800 Series barcode scanner and J3/J5 (2016) or S7 device
- Integrates connectors from both devices directly into the case for dual charging
- Features magnetic contacts for ease of docking and data transferring
- Made with antimicrobial material for ease of cleaning and extra protection from germs



## **Charging and Docking**

#### USB Connector for 800 Series scanner



### USB Connector for J3/J5 and S7









Charging Dock

Charging Adapter

6 Multi-Bay Charging Dock

Connect your DuraCase to either one of the GDS<sup>®</sup> Charging Docks or Charging Adapter. The exterior docking contacts are specifically engineered for secure docking and charging of both devices in the DuraCase. The charging docks are designed to withstand repeated docking and undocking. Embedded magnets position the DuraCase and hold the docking station in place. Efficient for charging one or many devices.

#### Manufacturer Retail Pricing (MSRP)

DuraCase \$95.00 DuraCase & Single Charging Dock \$159.00 Charging Dock \$ 75.00 Charging Adapter \$40.00 6 Multi-Bay Charging Dock \$319.00 S800 Bluetooth 1D Barcode Scanner \$229.00 S850 Bluetooth 2D Barcode Scanner \$476.00



GDS<s