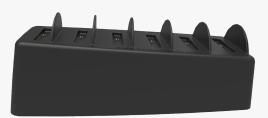

## **Charging and Docking**

### USB Connector for J3/J5 and S7

Charging Dock

Charging Adapter

6 Multi-Bay Charging Dock

Connect your DuraCase to either one of the GDS<sup>®</sup> Charging Docks or Charging Adapter. The exterior docking contacts are specifically engineered for secure docking and charging of both devices in the DuraCase. The charging docks are designed to withstand repeated docking and undocking. Embedded magnets position the DuraCase and hold the docking station in place. Efficient for charging one or many devices.

#### Manufacturer Retail Pricing (MSRP)

DuraCase \$95.00 DuraCase & Single Charging Dock \$159.00 Charging Dock \$ 75.00 Charging Adapter \$40.00 6 Multi-Bay Charging Dock \$319.00 S800 Bluetooth 1D Barcode Scanner \$229.00 S850 Bluetooth 2D Barcode Scanner \$476.00