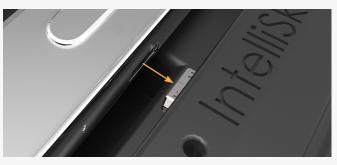

### USB Connector for J3/J5 and S7

Charging Dock

Charging Adapter

6 Multi-Bay Charging Dock

Connect your DuraCase to either one of the GDS<sup>®</sup> Charging Docks or Charging Adapter. The exterior docking contacts are specifically engineered for secure docking and charging of both devices in the DuraCase. The charging docks are designed to withstand repeated docking and undocking. Embedded magnets position the DuraCase and hold the docking station in place. Efficient for charging one or many devices.