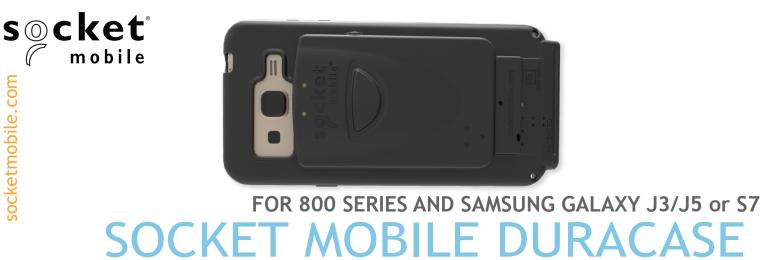

# DuraCase - protective case for the Socket Mobile 800 Series scanner

## Drop Protection and Power Integration in one Lightweight Single Handed Solution!

Protect your 800 Series scanner without compromising the size of your handheld device. DuraCase fits like a rubberized glove, combining Socket Mobile's barcode scanner with Bluetooth<sup>®</sup> wireless technology and a Samsung mobile into one device, charging simultaneously. A great cost effective alternative to the large industrial HHT (Handheld Terminals).

DuraCase is designed for on-the-go workforces that want handheld devices in their mobile field. The Elastomeric (rubber) casing and antimicrobial material increases drop protection and durability for both the scanner and Samsung mobile device.

#### Samsung Galaxy J3/J5 (2016) or S7 -

attachment for on-the-go transactions.

The Samsung Galaxy J3/J5 (2016) and S7 smartphone comes with 4G LTE and the newest Android operating system.

SocketScan<sup>™</sup> 800 Series Bluetooth Barcode Scanners The 800 Series scanner is a convenient mobile device

#### **DuraCase Features:**

- Available for Samsung's Galaxy J3/J5 (2016) or S7 Android smartphone
- Encloses and protects both Socket Mobile's 800 Series barcode scanner and J3/J5 (2016) or S7 device
- Integrates connectors from both devices directly into the case for dual charging
- Features magnetic contacts for ease of docking and data transferring
- Made with antimicrobial material for ease of cleaning and extra protection from germs