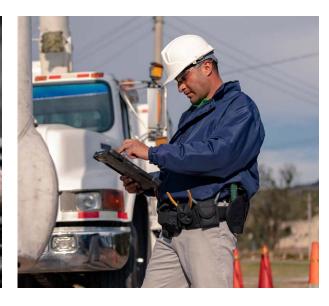

# **Let's Explore Your Industry**

As a frontline worker, you're willing to go anywhere that duty calls. Vehicles, manufacturing plant floors, entire warehouses, cities and far beyond become your workspace. But when you're out there, you can't be disconnected from your team, your information or your tasks at hand. To go anywhere, everything has to go with you. See how the power of Zebra rugged tablets can get you there.

### Go the Extra Mile

Make the most of every stop and operate on the same Windows® or Android™ systems that powers your apps and software for a unified, supported field experience. When you're driving, delivering or responsible for powering your town, you want to be able to free up your hands to do your job safely, anywhere. With Zebra tablets you can do your best work from any site – or even your vehicle – using whatever combination of applications you need to keep you going.

### **Hands-Free Connectivity**

Mount your tablet to access location information while keeping your hands on the wheel. Zebra tablets let you securely dock and quickly undock so you can use the same device while you're driving and on the go. When you do have a free hand, touchscreens that perform in any condition and rugged handle options deliver just the functionality you need – no matter where the job takes you.

### **Cover Your Back**

Need to check on an invoice problem? Maybe a road closed, your route changed or something's missing on the truck. Make video calls, access schematics, find an alternate route and locate inventory all from one tablet. You can even take photos and capture signatures for split-second proof of delivery – and total peace of mind.

### **Paperwork Minus the Paper**

Take all your records with you digitally. Using a tablet to access, complete, send and store paperwork drastically cuts time spent on recording and locating data. Plus, you instantly gain a greener and cleaner operation when you give workers devices that are eco-friendly and easy to clean.