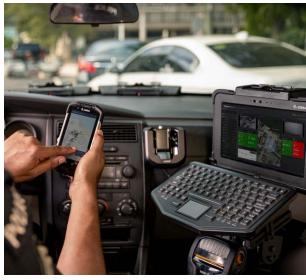

### **Hands-Free Connectivity**

Mount your tablet to access location information while keeping your hands on the wheel. Zebra tablets let you securely dock and quickly undock so you can use the same device while you're driving and on the go. When you do have a free hand, touchscreens that perform in any condition and rugged handle options deliver just the functionality you need – no matter where the job takes you.

### **Cover Your Back**

Need to check on an invoice problem? Maybe a road closed, your route changed or something's missing on the truck. Make video calls, access schematics, find an alternate route and locate inventory all from one tablet. You can even take photos and capture signatures for split-second proof of delivery – and total peace of mind.