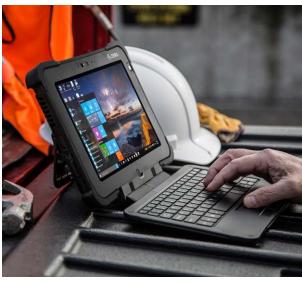

# Manufacturing

#### Plant the Seed for Better Performance

Whatever you convert, assemble or build, being on the production floor requires you to be both mobile and connected – for both productivity as well as safety. Managers and workers stay in touch and work in tandem with Zebra rugged tablets that integrate easily with other apps and systems on your choice of a Windows 10 or Android OS.