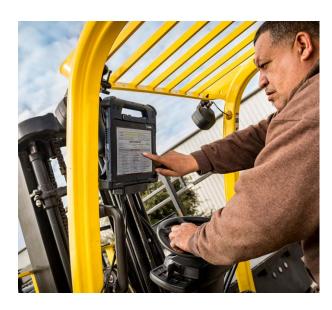

### **Hands-Free Connectivity**

Mount your tablet to access location information while keeping your hands on the wheel. Zebra tablets let you securely dock and quickly undock so you can use the same device while you're driving and on the go. When you do have a free hand, touchscreens that perform in any condition and rugged handle options deliver just the functionality you need – no matter where the job takes you.

### **Cover Your Back**

Need to check on an invoice problem? Maybe a road closed, your route changed or something's missing on the truck. Make video calls, access schematics, find an alternate route and locate inventory all from one tablet. You can even take photos and capture signatures for split-second proof of delivery – and total peace of mind.