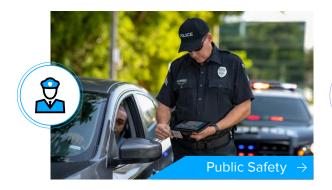

# **Public Safety**

### **Transform into a Proactive Police Department**

Your force deserves secure, action-ready technology that can handle the elements. And, it needs to be portable and easy to dock and undock in seconds. With drop-proof designs and non-reflective glass, your tablet can go with you wherever a call takes you, at any time - day or night. Gain greater visibility and situational awareness with versatile rugged devices, purpose-built specifically for the conditions law enforcement must endure.