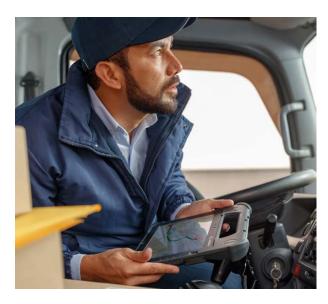

### **Hands-Free Connectivity**

Mount your tablet to access location information while keeping your hands on the wheel. Zebra tablets let you securely dock and quickly undock so you can use the same device while you're driving and on the go. When you do have a free hand, touchscreens that perform in any condition and rugged handle options deliver just the functionality you need – no matter where the job takes you.

### **Cover Your Back**

Need to check on an invoice problem? Maybe a road closed, your route changed or something's missing on the truck. Make video calls, access schematics, find an alternate route and locate inventory all from one tablet. You can even take photos and capture signatures for split-second proof of delivery – and total peace of mind.