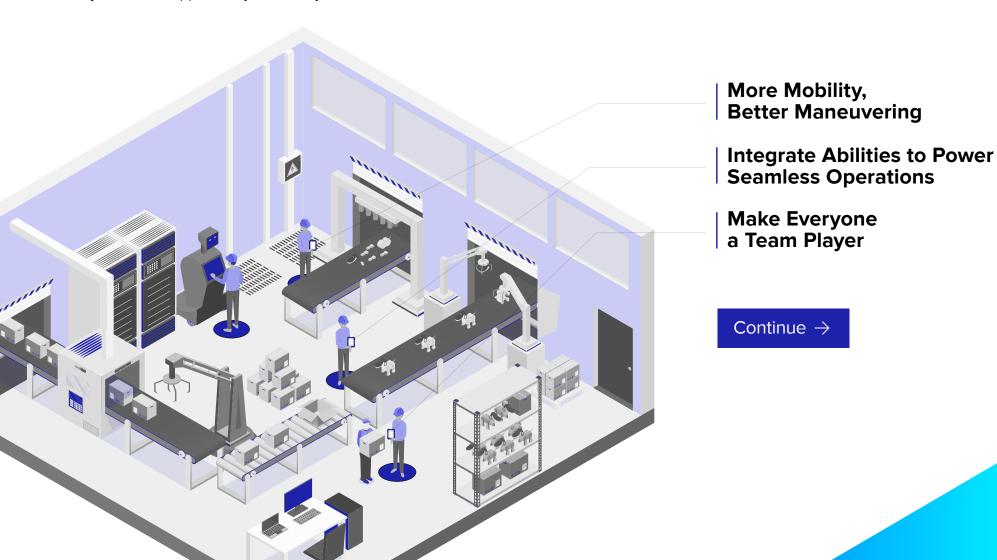

### More Mobility, Better Maneuvering

In large, tightly packed facilities you need technology that can traverse distance and obstacles, alike. When you have truly mobile technology, it increases your ability to be agile. Carry it by a handle, wear it on a shoulder strap or mount it on a cart or forklift. Whatever your preference, grab your tablet when you're ready to go – it's that easy to take intelligence anywhere.

### **Integrate Abilities to Power Seamless Operations**

As the technology and business landscape becomes more intense and complex, enterprise workers need operating power that can run multiple, large applications 24/7. Combining Wi-Fi and even cellular-ready, Zebra rugged tablets operate on Android or Windows 10. Run everything you need, including third-party apps, SAP, Oracle, Microsoft Office 365 applications and WMS programs.

### **Make Everyone** a Team Player

Looking for ways to empower your workers to achieve better results? Put the power in their hands as well as your own. Easily create pre-shift huddles, give employees access to important, real-time alerts and more. From managing workforces with easy-to-execute task lists to daily group memos, you can connect and encourage teams across the entire facility with screens big enough to easily read. Plus, with the built-in camera they are video-call enabled.