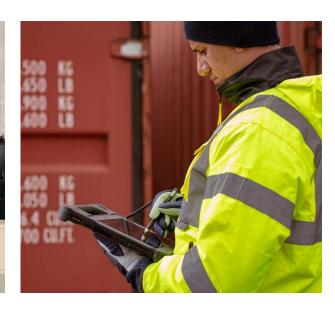

### Go the Extra Mile

Make the most of every stop and operate on the same Windows® or Android™ systems that powers your apps and software for a unified, supported field experience. When you're driving, delivering or responsible for powering your town, you want to be able to free up your hands to do your job safely, anywhere. With Zebra tablets you can do your best work from any site – or even your vehicle – using whatever combination of applications you need to keep you going.

### **Hands-Free Connectivity**

Mount your tablet to access location information while keeping your hands on the wheel. Zebra tablets let you securely dock and quickly undock so you can use the same device while you're driving and on the go. When you do have a free hand, touchscreens that perform in any condition and rugged handle options deliver just the functionality you need – no matter where the job takes you.

### **Cover Your Back**

Need to check on an invoice problem? Maybe a road closed, your route changed or something's missing on the truck. Make video calls, access schematics, find an alternate route and locate inventory all from one tablet. You can even take photos and capture signatures for split-second proof of delivery – and total peace of mind.

### **Paperwork Minus the Paper**

Take all your records with you digitally. Using a tablet to access, complete, send and store paperwork drastically cuts time spent on recording and locating data. Plus, you instantly gain a greener and cleaner operation when you give workers devices that are eco-friendly and easy to clean.