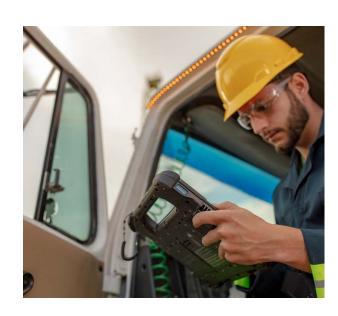

# **Public Safety**

### **Transform into a Proactive Police Department**

Your force deserves secure, action-ready technology that can handle the elements. And, it needs to be portable and easy to dock and undock in seconds. With drop-proof designs and non-reflective glass, your tablet can go with you wherever a call takes you, at any time - day or night. Gain greater visibility and situational awareness with versatile rugged devices, purpose-built specifically for the conditions law enforcement must endure.