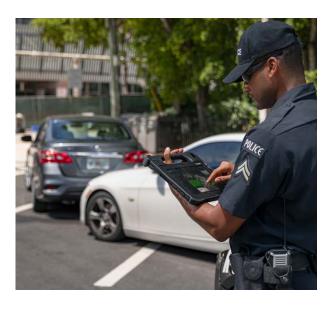

### **Transform into a Proactive Police Department**

Your force deserves secure, action-ready technology that can handle the elements. And, it needs to be portable and easy to dock and undock in seconds. With drop-proof designs and non-reflective glass, your tablet can go with you wherever a call takes you, at any time - day or night. Gain greater visibility and situational awareness with versatile rugged devices, purpose-built specifically for the conditions law enforcement must endure.

### Less Paperwork, More Protection

Paperless reporting can cut hours from officers' days - giving them more time to do what's important - protect their communities. Police officers can take notes while on foot, capture and store photographic evidence, issue e-citations and quickly get reports to downstream systems.