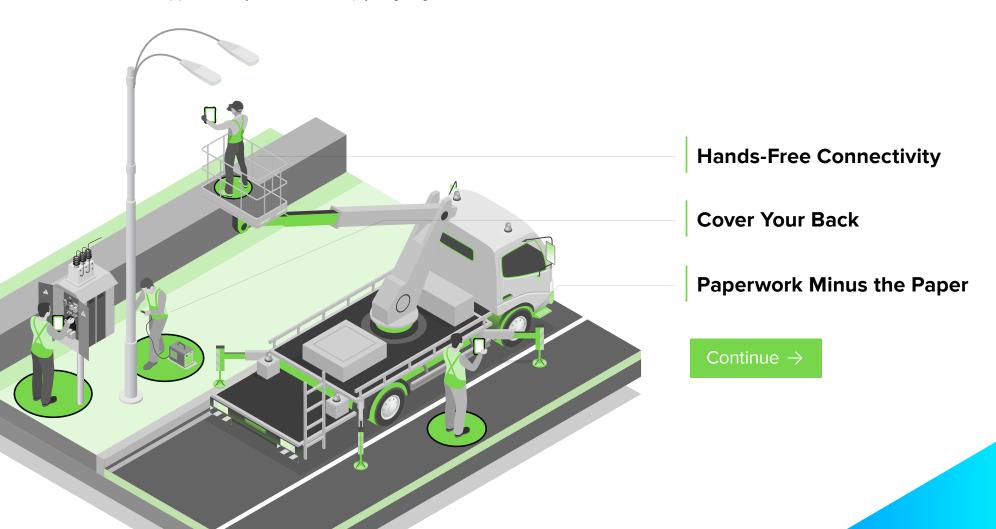

### **Hands-Free Connectivity**

Mount your tablet to access location information while keeping your hands on the wheel. Zebra tablets let you securely dock and quickly undock so you can use the same device while you're driving and on the go. When you do have a free hand, touchscreens that perform in any condition and rugged handle options deliver just the functionality you need – no matter where the job takes you.

### **Cover Your Back**

Need to check on an invoice problem? Maybe a road closed, your route changed or something's missing on the truck. Make video calls, access schematics, find an alternate route and locate inventory all from one tablet. You can even take photos and capture signatures for split-second proof of delivery – and total peace of mind.

### **Paperwork Minus the Paper**

Take all your records with you digitally. Using a tablet to access, complete, send and store paperwork drastically cuts time spent on recording and locating data. Plus, you instantly gain a greener and cleaner operation when you give workers devices that are eco-friendly and easy to clean.