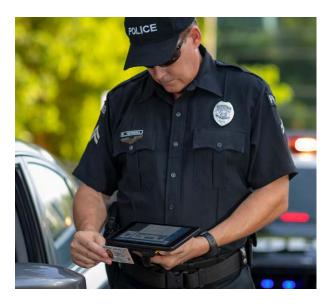

# **Public Safety**

### **Transform into a Proactive Police Department**

Your force deserves secure, action-ready technology that can handle the elements. And, it needs to be portable and easy to dock and undock in seconds. With drop-proof designs and non-reflective glass, your tablet can go with you wherever a call takes you, at any time - day or night. Gain greater visibility and situational awareness with versatile rugged devices, purpose-built specifically for the conditions law enforcement must endure.