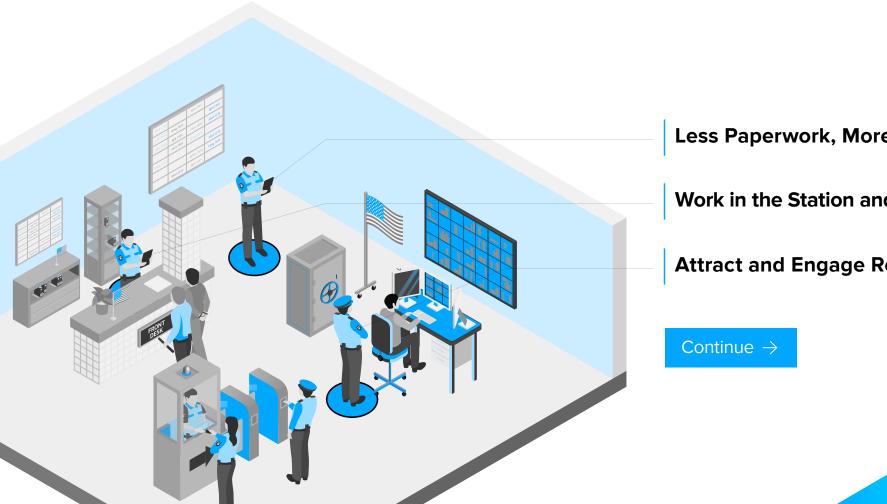

**Less Paperwork, More Protection** 

Work in the Station and in the Field

**Attract and Engage Recruits** 

Safety

The Solutions

### Less Paperwork, More Protection

Paperless reporting can cut hours from officers' days - giving them more time to do what's important - protect their communities. Police officers can take notes while on foot, capture and store photographic evidence, issue e-citations and quickly get reports to downstream systems.

### Work in the Station and in the Field

With the robust, run-anything Windows 10 platform and the ability to integrate with CAD systems, you can totally transform your emergency response team. Dispatch and officers can stay connected, while first responders get real-time updates about changing situations that help them know where they're needed most in that moment.

### **Attract and Engage Recruits**

Policework has an enduring legacy – but legacy technology like outdated, fixed vehicle devices limit what officers can achieve, especially as the job becomes more challenging. Introducing modern technology not only helps attract and retain new recruits, but empowers officers to take their own initiative while on the job. It's next-gen intelligence for this generation's heroes.