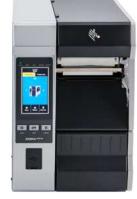

#### **ZT600 Series**

#### Intelligence and industrial brawn

Industrial strength and full featured for every challenge.

- All-metal construction supports continuous heavy-duty performance with high throughput
- Best-in-class registration tolerance for micro-label applications
- Available in 4- and 6-inch print widths\*

#### **INDUSTRY MARKET:**