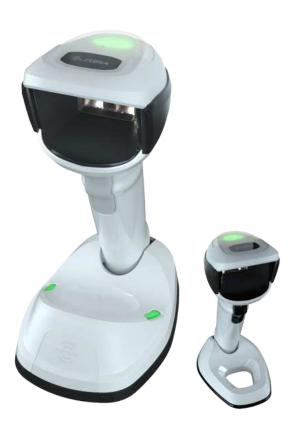

#### MP7000 Multi-Plane 1D/2D Scanner

Bust lines with next-generation POS scanning, color camera imaging and live video.

- Digimarc<sup>™</sup> barcode support
- Image capture capability for checks, receipts, utility bills and more