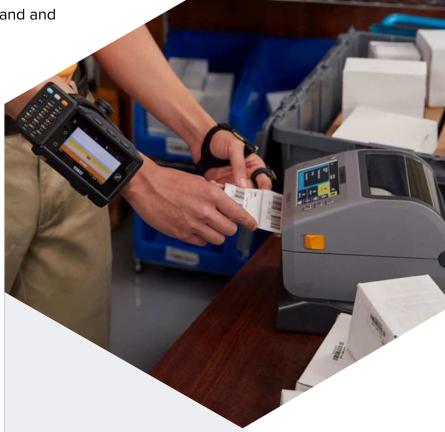

## **Mobile Printers**

Zebra mobile printers increase employee productivity and accuracy by enabling portable printing of barcode labels, receipts and RFID tags at the point of application. We offer a handheld mobile printer at every price point for every industry, and accessories for a complete portable solution.

See how to use mobile orinters for a "lean labeling" solution that can improve productivity for your business