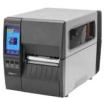

#### **ZT600 Series**

#### Intelligence and industrial brawn

Industrial strength and full featured for every challenge.

- All-metal construction supports continuous heavy-duty performance with high throughput
- Best-in-class registration tolerance for micro-label applications
- Available in 4- and 6-inch print widths\*

#### **INDUSTRY MARKET:**