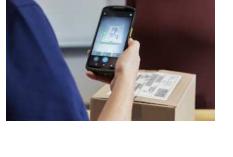

## **General Purpose Scanners**

Jobs may differ, but workers' needs remain the same: split-second, fail-proof, error-proof scanning. Give them scanners made to increase productivity, no matter what their environment

or challenge.

Use our Scan Selector tool to find out which scanners are right for your specific industry, environment and

## When you choose

Zebra barcode scanners, your workers get the performance, comfort and ease of use they need to get the job done right —and fast.

covers every stage of your scanning workflows, ensuring that your scanners evolve with your business needs.