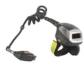

### **WS50 Android Wearable Computer**

#### World's smallest all-in-one Android enterpriseclass wearable mobile computer

First-of-its-kind, rugged, enterprise display improves productivity and task accuracy. Also available with a UHF reader for RFID needs.

- One-piece wearable; workers only need to wear one device to capture and access data, instead of a host mobile computer and ring scanner
- With different wearing styles: on the wrist, two fingers, or the back of the hand
- Android OS AOSP
- Advanced enterprise-class scanner for intense barcode
- Integrated audio and PTT hardware ready

#### INDUSTRY MARKET: