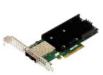

#### GevIG

Smart network interface cards (NICs) handle generic GigE Vision acquisition offload at speeds up to 25 Gigabits/s per port, ensuring a more versatile alternative to custom-built or proprietary solutions based on 10+ GbE.

- Acquire high-bandwidth streams from two 25 GbE ports, with GigE Vision packet processing performed directly onboard
- Aggregate multiple GbE cameras for up to 32 input sources

Indio cards provide industrial I/O and communication capabilities that allow users to turn any PC running Aurora Imaging Library or Aurora Design Assistant vision software into a genuine vision controller.