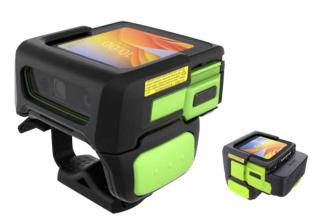

### **WS50 Android Wearable Computer**

#### World's smallest all-in-one Android enterpriseclass wearable mobile computer

First-of-its-kind, rugged, enterprise display improves productivity and task accuracy. Also available with a UHF reader for RFID needs.

- One-piece wearable; workers only need to wear one device to capture and access data, instead of a host mobile computer and ring scanner
- With different wearing styles: on the wrist, two fingers, or the back of the hand
- Android OS AOSP
- Advanced enterprise-class scanner for intense barcode
- Integrated audio and PTT hardware ready

#### INDUSTRY MARKET: