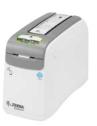

#### **ZD421**

Elevated features, flexibility, reliability and security.

- 4-inch print width, 6 ips max print speed, large ribbon capacity
- Multiple options (peeler, cutter, Ethernet, battery), ribbon cartridge model available

INDUSTRY MARKET: