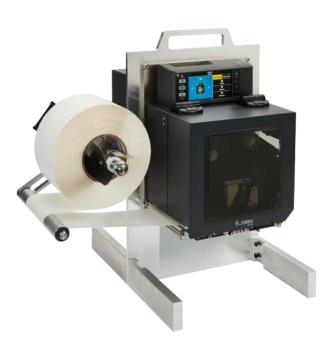

## **Industrial Printers**

Zebra industrial printers are designed for harsh and demanding environments. With rugged durability and future-proof adaptability, our user-friendly barcode label and RFID printers are designed to provide 24/7 reliability. Don't compromise—choose Zebra for your high- to mid-volume applications.

#### **ZT600 Series**

#### Intelligence and industrial brawn

Industrial strength and full featured for every challenge.

- All-metal construction supports continuous heavy-duty performance with high throughput
- Best-in-class registration tolerance for micro-label applications
- Available in 4- and 6-inch print widths\*

#### **INDUSTRY MARKET:**