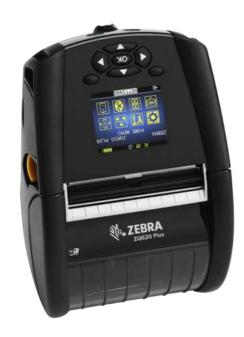

## **ZQ600 Plus Series ZQ600 Plus Healthcare Series**

#### Zebra's most versatile mobile printer series

The latest wireless connections for fast, reliable and secure printing.

- Large color display for easy configuration and operation
- Comprehensive remote management tools
- Superior battery power and power management with PowerPrecision and Power Smart Print Technology
- · Linerless version available
- 2-, 3- and 4-inch print width