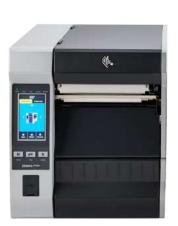

#### **ZT600 Series**

#### Intelligence and industrial brawn

Industrial strength and full featured for every challenge.

- All-metal construction supports continuous heavy-duty performance with high throughput
- Best-in-class registration tolerance for micro-label applications
- Available in 4- and 6-inch print widths\*

#### **INDUSTRY MARKET:**