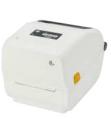

#### **ZD411**

Advanced, "fits anywhere" 2-inch printer, easy to use with an intuitive interface.

- Multiple configurations (peeler, cutter, Ethernet, battery)
- Variety of connectivity options

**INDUSTRY MARKET:** 