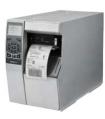

#### **ZT510**

An ideal balance between performance and value with essential features for heavy-duty printing.

- All-metal construction supports continuous performance without throughput delays
- Icon-based, multilingual graphical LCD user interface is intuitive to operate

#### INDUSTRY MARKET: