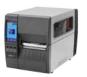

### **ZD621**

#### **Premium features and maximum performance**

Invest in the best for years of quality and secure printing.

- 4-inch print width, 8 ips max print speed
- 203 and 300 dpi available
- · Intuitive color touch display (standard on healthcare and RFID models)
- Healthcare, RFID and linerless models available

#### INDUSTRY MARKET: