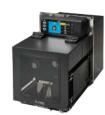

#### **ZE500 Series**

OEM print engine for print-and-apply labeling applications.

- Intuitive, full-color, 4.3-inch touch display that can be rotated
- · High print speeds to keep up with fast-paced operating lines
- Available in 4- and 6-inch print widths

#### **INDUSTRY MARKET:**

**Zebra Print DNA** lets you easily configure, manage and maintain your printer fleet.

<sup>\*\*</sup> Available as ZT211CN in China; ZT211IN in India.