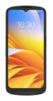

#### ET40/ET45 Rugged Enterprise Tablets

Right-priced tablets that have it all right out

- · Android OS, 8-inch or 10-inch screen, integrated scanner
- · Fully rugged with consumer-style design
- Fast wireless connectivity (ET40: Wi-Fi 6; ET45: Wi-Fi 6 and 5G)