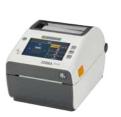

#### **ZD611**

Premium features in a 2-inch desktop printer.

- 8 ips max print speed
- 203 and 300 dpi available
- RFID and linerless models available

INDUSTRY MARKET: