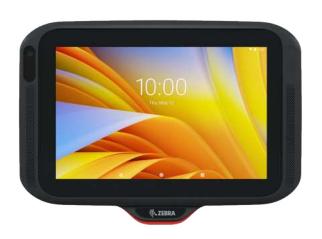

## ET60/ET65 Rugged **Enterprise Tablets**

Maximize productivity and business efficiency with business tablets that deliver more features, more power, more security, more ruggedness and more versatility.

- Android OS, 10-inch screen, optional integrated scanner
- Use as a tablet, 2-in-1 or vehicle-mount mobile computer
- Rugged for the most demanding environments—including
- Fastest wireless connectivity (ET60: Wi-Fi 6E; ET65: Wi-Fi 6E and 5G)

#### **INDUSTRY MARKET:**