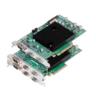

### **Frame Grabbers**

From cost-sensitive entry-level models to boards integrating flexible high-rate acquisition and pre-processing capabilities, or a range of inputs, interfaces and data rates, Zebra frame grabbers provide all the features necessary to make critical decisions with confidence and accuracy.

#### **Rapixo Series**

Multi-input CoaXPress and Camera Link frame grabbers support the highest resolutions and frame rates currently available on the market.

- Connect to multiple high-performance cameras simultaneously
- Offload host computer of optional image processing demands via an FPGA device

#### Radient eV-CL

High-performance frame grabbers handle image capture from a single Camera Link device and connect to high-performance Camera Link cameras to best achieve imaging needs while simplifying overall setup.