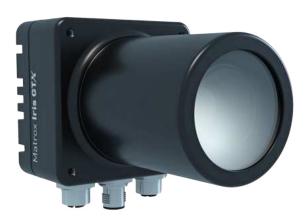

#### **Iris GTX**

# Machine vision and deep learning edge IoT device

Fast high-resolution image sensing, efficient dual-core embedded processing, and comprehensive I/O capabilities in a rugged smart camera.

- Leverage on-device image acquisition and analytics
- Pair with Aurora Design Assistant software to form an all-in-one vision system