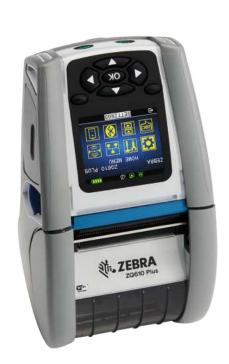

## **ZQ600 Plus Series ZQ600 Plus Healthcare Series**

#### Zebra's most versatile mobile printer series

The latest wireless connections for fast, reliable and secure printing.

- Large color display for easy configuration and operation
- Comprehensive remote management tools
- Superior battery power and power management with PowerPrecision and Power Smart Print Technology
- · Linerless version available
- 2-, 3- and 4-inch print width

## Material handlers can

combine fixed vehicle computers with mobile printers to help improve labeling compliance, item track and trace, and more extensive inventory management efforts, such as cycle counts.

- Zebra Edge Blog Team

For more information, visit www.zebra.com or contact a sales associate.