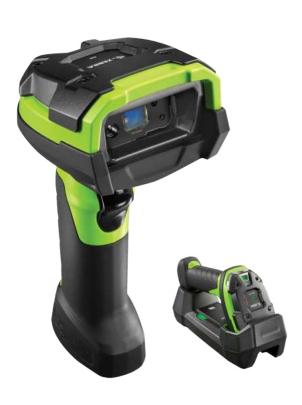

## **DS3600 Series Ultra-Rugged Barcode Scanners**

#### Be unstoppable with relentless performance

Takes a beating and still scans faster and farther.

- Corded and cordless models
- Multiple data capture models: standard range, high density, DPM, extended range and more
- Built to withstand extreme heat, cold and humidity
- IP65 and IP68 sealing