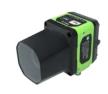

#### **DS457 Fixed Mount 1D/2D Scanner**

Fast scanning from the retail POS and airport boarding gate to the manufacturing production line.

- Designed for small spaces with a near-zero footprint
- Four data capture models: standard range, high density, driver's license parsing, direct part marks