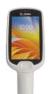

ET51 with Integrated Scanner

Compact enterprise tablet with built-in

· Windows or Android OS. 8-inch screen

• Fully rugged design with hand strap on

Option for payment device that charges

#### **INDUSTRY MARKET:**

and built-in scanner

in place

**INDUSTRY MARKET:** 