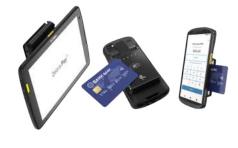

## Zebra **Pay**<sup>™</sup>

Zebra Pay is the industry's first integrated enterprise-class SPoC-based mobile payment solution, enabling enterprises to accept all major card brands, anywhere, on compatible Zebra mobile devices. This EMV L3-certified cloud-based solution supports tap-to-pay, chip and magstripe, complete with PIN entry on Zebra mobile computers and tablets.

#### INDUSTRY MARKET: