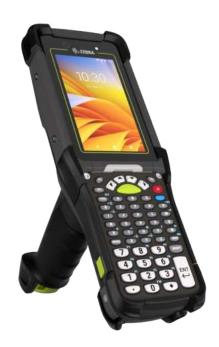

## MC9400/MC9450 Mobile Computer

#### The next evolution loaded with the latest mobile technologies

With the new Qualcomm platform offering 2.5x more processing power and 50% more RAM than the MC9300.

- With the new SES8 Extended Range Scan Engine with Intellifocus<sup>™</sup> technology, scan barcodes in hand and over 100 feet (30.5 meters) away.\*
- New optional 7,000 mAh BLE-enabled battery to locate lost devices even when powered down or low in battery.
- The latest in wireless connectivity with Wi-Fi 6E and 5G data-only cellular.
- Fully backward compatible with all MC9300 accessories without the need for adapters or replacements of any kind.