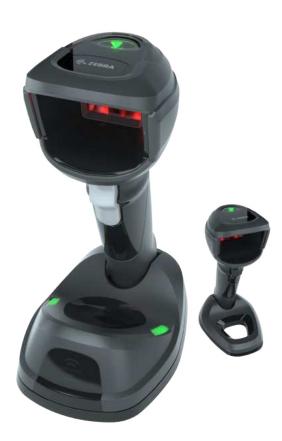

## **Industrial Scanners**

Our product design teams work alongside customers like you, observing how they use scanners in warehouses, retail stores and manufacturing plants. From our rich insights, we designed scanners built to elevate your performance.

## **DS3600 Series Ultra-Rugged Barcode Scanners**

#### Be unstoppable with relentless performance

Takes a beating and still scans faster and farther.

- Corded and cordless models
- Multiple data capture models: standard range, high density, DPM, extended range and more
- Built to withstand extreme heat, cold and humidity
- IP65 and IP68 sealing

#### **INDUSTRY MARKET:**