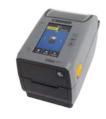

### **ZD621**

#### **Premium features and maximum performance**

Invest in the best for years of quality and secure printing.

- 4-inch print width, 8 ips max print speed
- 203 and 300 dpi available
- · Intuitive color touch display (standard on healthcare and RFID models)
- Healthcare, RFID and linerless models available

#### INDUSTRY MARKET: