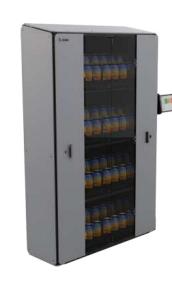

#### **Zebra Intelligent Cabinet** Portfolio\*

#### **Enterprise mobile device storage** and management

Optimize how your enterprise mobile devices are stored, accessed, tracked and managed to harness the most efficient use of devices and workers. Ensure your assets and workflows function in tandem at high performance and optimal security to accelerate your business.

- · Consolidate and connect to maximize performance
- · Protect devices with authorizedonly security
- · Completely automate workflows with Zebra Access Management System (ZAMS)
- Five sizes to accommodate between 20 and 100 devices
- RF-friendly design and materials—devices won't lose Wi-Fi or cellular connection in the cabinet