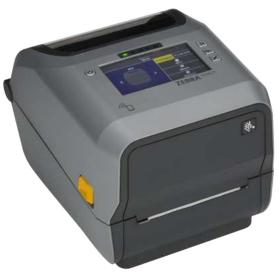

### **ZD621**

#### **Premium features and maximum performance**

Invest in the best for years of quality and secure printing.

- 4-inch print width, 8 ips max print speed
- 203 and 300 dpi available
- · Intuitive color touch display (standard on healthcare and RFID models)
- Healthcare, RFID and linerless models available

#### INDUSTRY MARKET: