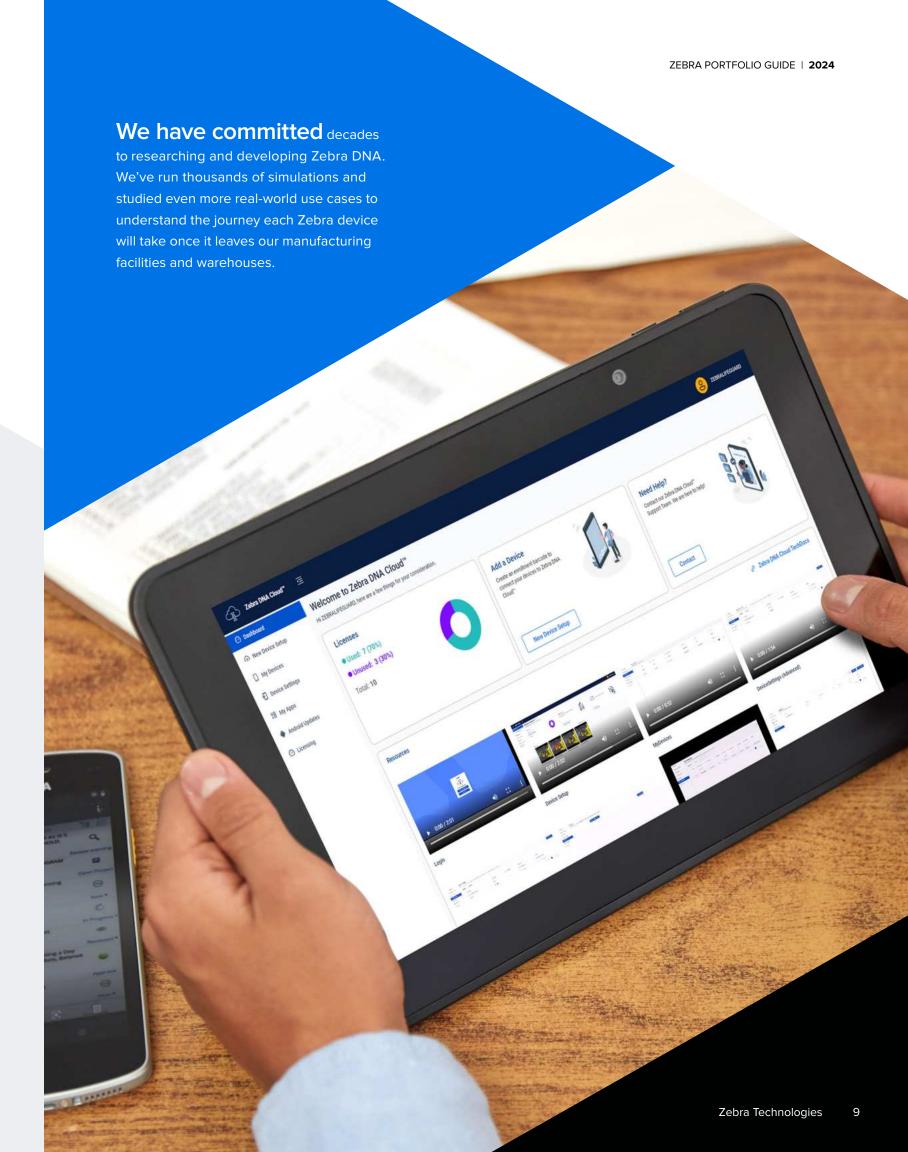

## Your built-in advantage.

With advances in technology continuously accelerating, it's the software inside your Zebra devices that determines whether they remain relevant, agile and high-performing with a strong ROI over their entire lifecycle. That's why Zebra devices come with a built-in advantage: **Zebra DNA.** 

Made of applications, utilities and tools, Zebra DNA is what delivers the unmatched experiences your team gets from every Zebra device, from mobile computers to scanners, printers and more. With Zebra DNA, you can deal with all that's known and unknown on the road ahead.

Behind every great piece of hardware is an even better set of software tools. Learn more about Zebra DNA.