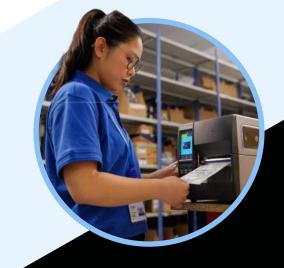

## **Desktop Printers**

Zebra desktop printers are compact and simple to operate, and they offer the durability your business demands for low- to mid-volume printing. Don't sacrifice performance for savings; Zebra has a desktop printer at every price point, available in direct thermal or thermal transfer models, for all your barcode label, receipt, wristband and RFID applications.

Learn how taking the time to find the right label printer will save your front-line workers time and effort, increasing worker availability for revenue-generating tasks