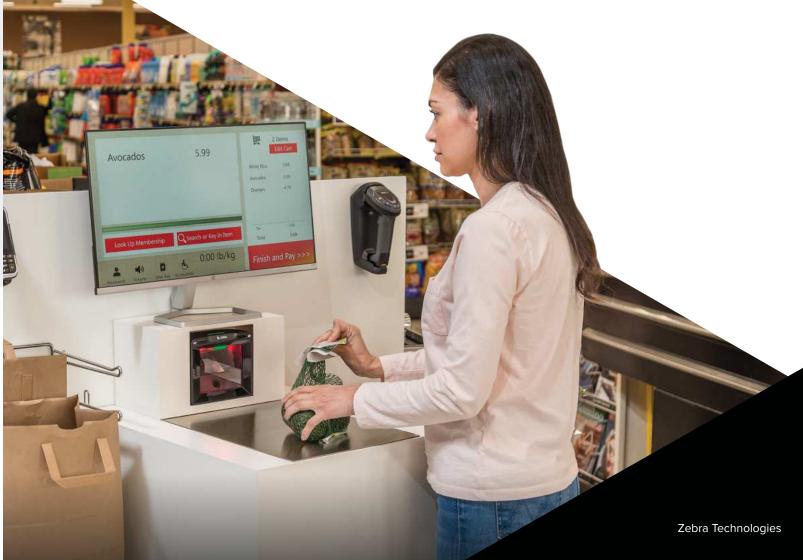

See how a supermarket chain used Zebra tech to speed produce scans and improve checkout

#### MP7000 Multi-Plane 1D/2D Scanner

Bust lines with next-generation POS scanning, color camera imaging and live video.

- Digimarc<sup>™</sup> barcode support
- Image capture capability for checks, receipts, utility bills and more