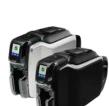

## **Desktop Printers**

Zebra desktop printers are compact and simple to operate, and they offer the durability your business demands for low- to mid-volume printing. Don't sacrifice performance for savings; Zebra has a desktop printer at every price point, available in direct thermal or thermal transfer models, for all your barcode label, receipt, wristband and RFID applications.

### **ZD621**

#### **Premium features and maximum performance**

Invest in the best for years of quality and secure printing.

- 4-inch print width, 8 ips max print speed
- 203 and 300 dpi available
- · Intuitive color touch display (standard on healthcare and RFID models)
- Healthcare, RFID and linerless models available

#### INDUSTRY MARKET: