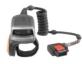

#### **RS6100 Bluetooth Ring Scanner**

The industry's most advanced, most rugged Bluetooth ring scanner.

- Multi-color LED line-of-sight sorting
- · Advanced scanning technology and PRZM Intelligent Imaging

#### **INDUSTRY MARKET:**