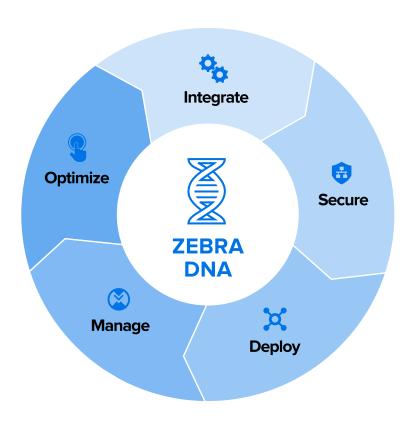

#### **Zebra DNA**

## **ZEBRA DNA**

## Your built-in advantage.

With advances in technology continuously accelerating, it's the software inside your Zebra devices that determines whether they remain relevant, agile and high-performing with a strong ROI over their entire lifecycle. That's why Zebra devices come with a built-in advantage: **Zebra DNA.** 

Made of applications, utilities and tools, Zebra DNA is what delivers the unmatched experiences your team gets from every Zebra device, from mobile computers to scanners, printers and more. With Zebra DNA, you can deal with all that's known and unknown on the road ahead.

Behind every great piece of hardware is an even better set of software tools. Learn more about Zebra DNA.

#### **INTEGRATE**

Empower developers to create and integrate apps for multiple workflows.

#### **SECURE**

Give IT the ability to protect your systems from emerging cyber threats.

#### **DEPLOY**

Accelerate and simplify deployment for small or large groups of devices.

#### **MANAGE**

Enable IT to manage devices remotely and conveniently, anywhere.

#### **OPTIMIZE**

Help workers complete more tasks in less time with easy, intuitive controls.