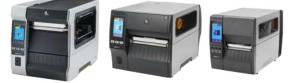

#### **ZT600 Series**

#### Intelligence and industrial brawn

Industrial strength and full featured for every challenge.

- All-metal construction supports continuous heavy-duty performance with high throughput
- Best-in-class registration tolerance for micro-label applications
- Available in 4- and 6-inch print widths\*

#### **INDUSTRY MARKET:**