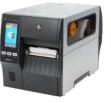

#### **ZT400 Series**

Rugged durability, designed to grow with your evolving business needs.

- 4.3-inch full-color touch display for quick settings changes
- Tool-less printhead and platen roller replacement
- Available in 4- and 6-inch print widths

#### **INDUSTRY MARKET:**