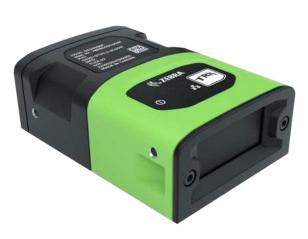

#### **Iris GTX**

# Machine vision and deep learning edge IoT device

Fast high-resolution image sensing, efficient dual-core embedded processing, and comprehensive I/O capabilities in a rugged smart camera.

- Leverage on-device image acquisition and analytics
- Pair with Aurora Design Assistant software to form an all-in-one vision system