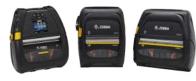

## **ZQ600 Plus Series ZQ600 Plus Healthcare Series**

#### Zebra's most versatile mobile printer series

The latest wireless connections for fast, reliable and secure printing.

- Large color display for easy configuration and operation
- Comprehensive remote management tools
- Superior battery power and power management with PowerPrecision and Power Smart Print Technology
- · Linerless version available
- 2-, 3- and 4-inch print width