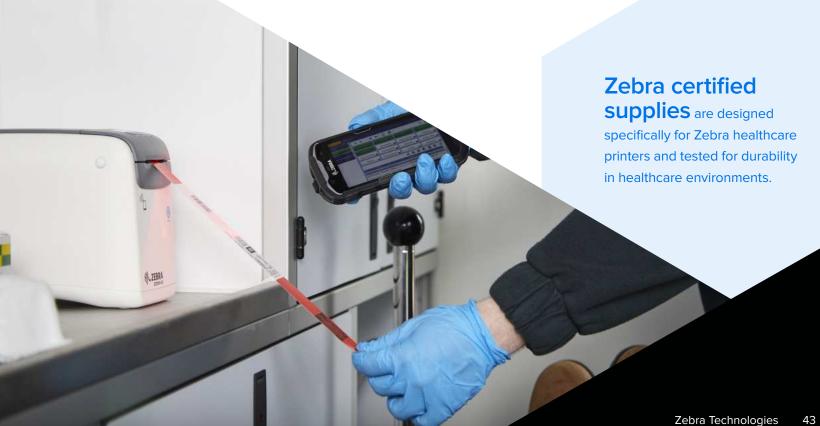

## **Printer Supplies**

Zebra certified supplies provide consistently outstanding quality, performance and service so you never have to worry about thermal printing supply issues interrupting your operations.

## Print Confident. Print Quality. Print Zebra.

Rigorously tested: Our 23-point inspection keeps work and printers from coming to a standstill.

Consistent quality: The use of consistent materials ensures reliable performance from order to order, preventing downtime and the need to adjust printer settings.

#### Zebra printer compatibility:

Compatible inks, varnishes and tools ensure printers and workflows don't break down.

Stringent standards: Our supplies are designed to meet industry standards, so you can meet compliance goals.

Non-abrasive: Sandpaper-like label surfaces cause printhead elements to fail prematurely, resulting in unreadable labels.

Made tough: You work in hot, cold, damp and dusty environments. So do our supplies.

#### **Environmentally sustainable:**

We are dedicated to providing a range of pre-tested, high-quality, environmentally friendly supplies to help you meet your sustainability goals.