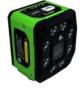

#### CS60 Companion 1D/2D Scanner

Easily converts between corded and cordless, hands-free and handheld operation.

- One device can be used for multiple workflows
- Pocketable and wearable when mobility is essential