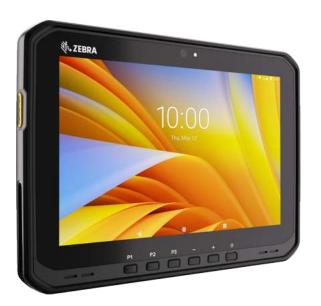

## ET60/ET65 Rugged **Enterprise Tablets**

Maximize productivity and business efficiency with business tablets that deliver more features, more power, more security, more ruggedness and more versatility.

- Android OS, 10-inch screen, optional integrated scanner
- Use as a tablet, 2-in-1 or vehicle-mount mobile computer
- Rugged for the most demanding environments—including
- Fastest wireless connectivity (ET60: Wi-Fi 6E; ET65: Wi-Fi 6E and 5G)

#### **INDUSTRY MARKET:**