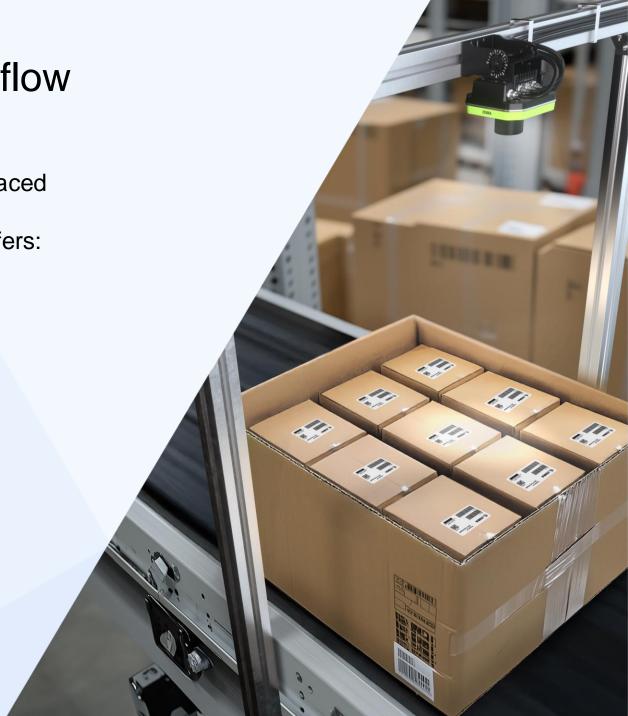

# Target Markets and Applications

Maximize Efficiency in Your Workflow

One scanner. Many use cases.

The FS80 is designed to enhance productivity in fast-paced environments such as logistics and manufacturing. It seamlessly integrates within existing operations and offers:

Stay ahead of increasing demands and transform your operations. Learn how the FS80 delivers value at every stage.

**Overcome Your Biggest Operational Hurdles** 

Streamline workflows with Zebra's FS80