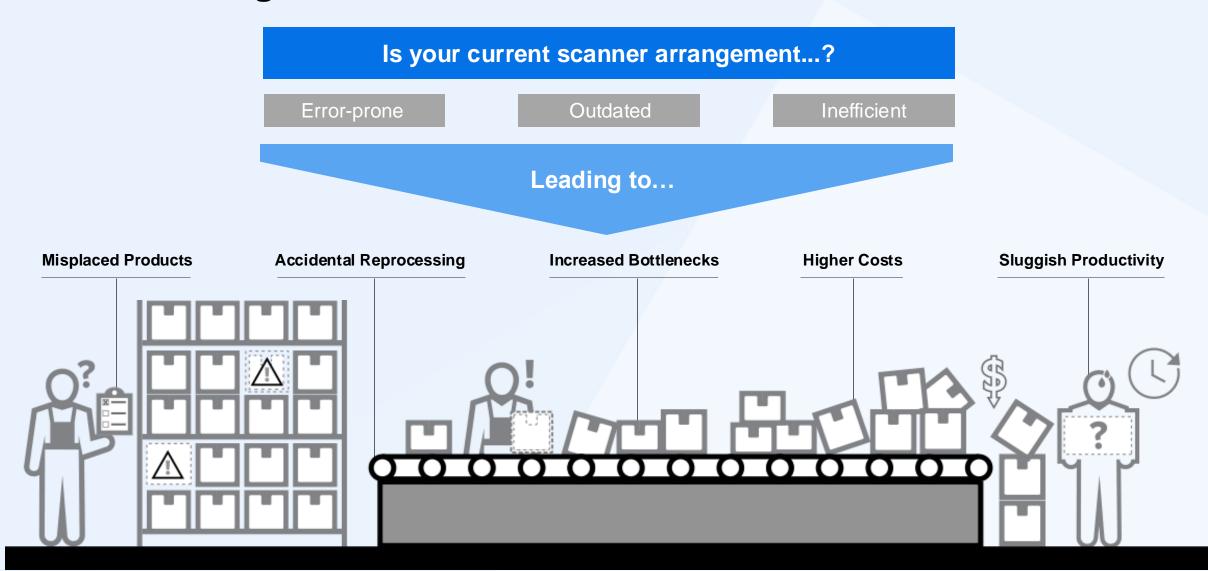

### Agenda

- Challenge and Solution
- 8 Introducing the FS80
- 12 Target Markets and Applications
- 15 Key Use Cases
- **18** Zebra Services
- Why Zebra

# Challenge and Solution

#### What's Causing Track and Trace Problems?



#### Meeting Rising Demand with Flexibility and Agility

A proven solution for competitive environments



Increase accuracy and speed with Zebra's fixed industrial scanning solutions

#### **What Makes Our Portfolio Different?**

Simplicity. Flexibility. Longevity. Value.



# Introducing the FS80

#### **FS80**

#### An unbeatable combination of features, flexibility and power



#### **Integrated features**

Both seasoned employees and first-timers can count on fast, effortless scanning



### Powerful integrated LED lighting

Enhances readability across a wide area and at long range, while enabling high-speed scanning



#### **Dual laser aimer**

Facilitates quick and easy installation



### 360-degree visual feedback

Alerts users regardless of where the device is mounted



### A