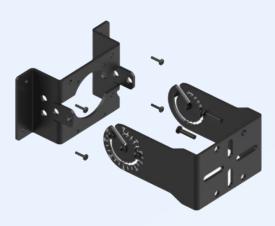

#### **Accessories**

#### **Cables and Bracket**

#### **Tilt-mount Bracket**

- Fast and detachable