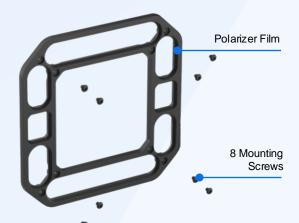

ss of where the device is mounted



### Adjustable audible feedback

Eliminates the need for visual confirmation, enabling multitasking and reducing workflow interruptions

#### Zebra **Aurora** Focus<sup>™</sup>

#### Experience plug-and-play for Zebra's fixed scanners

#### What it is:

On-device software for Zebra's fixed industrial scanners

#### What it does:

- Ready-made for barcode reading and verification and OCR
- Workflow organized into 3 easy steps:
  - 1. Capture the best images for the job
  - **2. Build** and create jobs quickly, adding and configuring tools as required
  - 3. Connect and interface with systems



#### **Accessories**

#### Lenses



#### **Cables and Bracket**

#### **Tilt-mount Bracket**

- Fast and detachable



#### **Polarizer Cover**

- For lighting



#### Y Cable

 Powers the FS80 and Zebra's Integrated Multifunction Light (ZIML)



# Target Markets and Applications

Maximize Efficiency in Your Workflow

One scanner. Many use cases.

The FS80 is designed to enhance productivity in fast-paced environments such as logistics and manufacturing. It seamlessly integrates within existing operations and offers:





Stay ahead of increasing demands and transform your operations. Learn how the FS80 delivers value at every stage.



**Overcome Your Biggest Operational Hurdles** 

Streamline workflows with Zebra's FS80

#### Logistics



Scan Tunnel



Batch and pallet reading



Long range scanning



Product aggregation



Tote and container ID



DL-OCR / OCR reading



Robotic Sorting and picking



Print and apply verification



Forklift