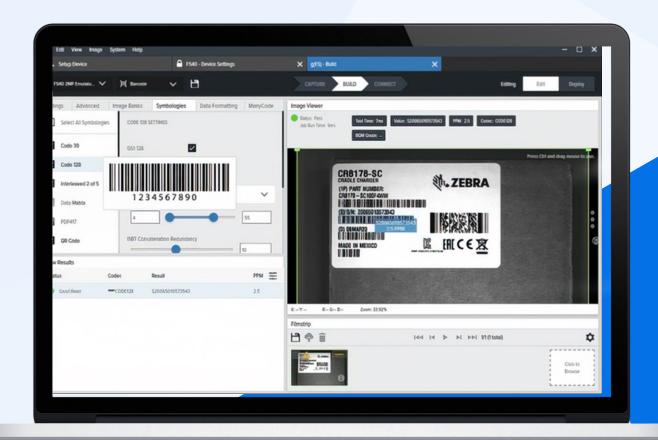

#### Zebra **Aurora** Focus<sup>™</sup>

#### Experience plug-and-play for Zebra's fixed scanners

#### What it is:

On-device software for Zebra's fixed industrial scanners

#### What it does:

- Ready-made for barcode reading and verification and OCR
- Workflow organized into 3 easy steps:
  - 1. Capture the best images for the job
  - **2. Build** and create jobs quickly, adding and configuring tools as required
  - 3. Connect and interface with systems