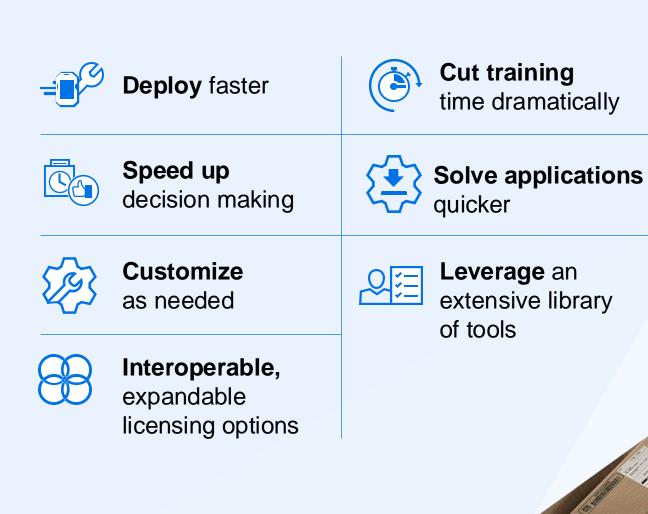

#### Experience plug-and-play for Zebra's fixed scanners

#### What it is:

On-device software for Zebra's fixed industrial scanners

#### What it does:

- Ready-made for barcode reading and verification and OCR
- Workflow organized into 3 easy steps:
  - 1. Capture the best images for the job
  - **2. Build** and create jobs quickly, adding and configuring tools as required
  - 3. Connect and interface with systems