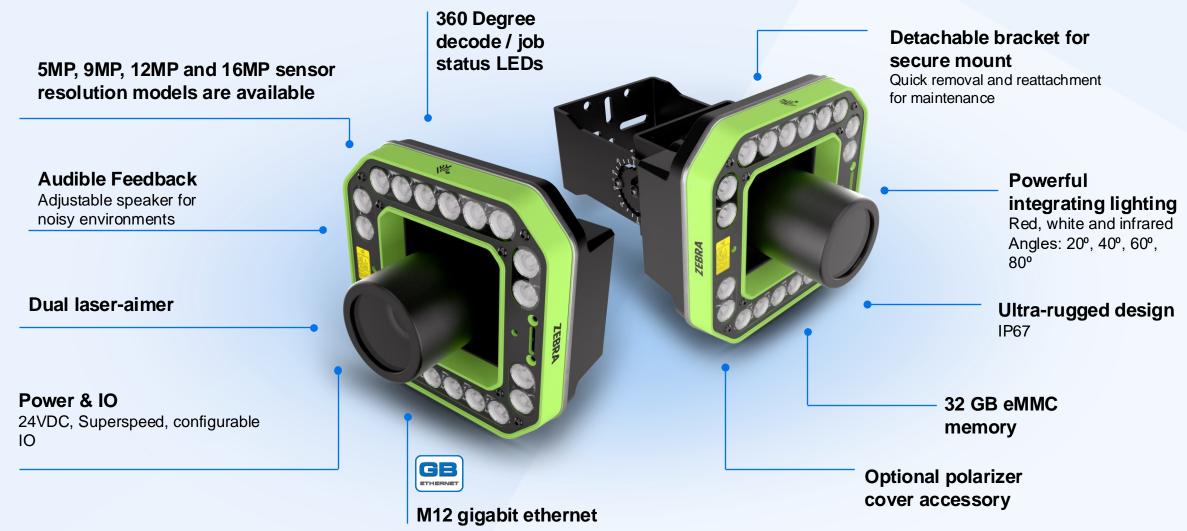

#### **FS80**

#### An unbeatable combination of features, flexibility and power

#### **Integrated features**

Both seasoned employees and first-timers can count on fast, effortless scanning

### Powerful integrated LED lighting

Enhances readability across a wide area and at long range, while enabling high-speed scanning

#### **Dual laser aimer**

Facilitates quick and easy installation

### 360-degree visual feedback

Alerts users regardless of where the device is mounted

### Adjustable audible feedback

Eliminates the need for visual confirmation, enabling multitasking and reducing workflow interruptions

#### **Tilt-mount Bracket**

- Fast and detachable

#### **Polarizer Cover**

- For lighting

#### Y Cable

 Powers the FS80 and Zebra's Integrated Multifunction Light (ZIML)