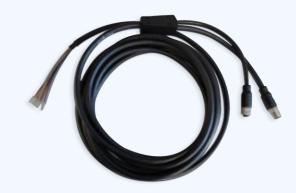

#### **Cables and Bracket**

#### Y Cable

 Powers the FS80 and Zebra's Integrated Multifunction Light (ZIML)