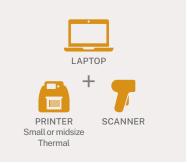

A wide range of power systems and accessories ensure that the NB Series brings dramatic efficiency improvements to any legacy process, including those requiring scales, testing equipment, large monitors, printers – even laser printers – and more.

 Ideal for heavy-power draw equipment, including industrial laser printers and more