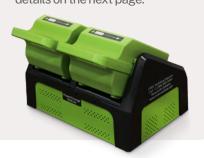

## PowerSwap Nucleus® Classic Solo

Offers the power-to-weight benefits and extreme longevity of lithium iron phosphate technology. Once the battery is depleted, simply swap it with a fully charged one in seconds.

- · Swappable and lightweight batteries weigh just 11 pounds
- · Ideal for multiple shifts or 24x7 operation
- 5-7 year/3000 cycle battery life

### PowerSwap Nucleus® Classic Dual

Our most popular system, the Classic Dual boasts the same light weight and lithium benefits as the Classic Solo, in a more powerful two-bay system.

- · Lightweight and powerful
- · Hot-swappable for uninterrupted AC power
- · Never lose a terminal session for a battery change