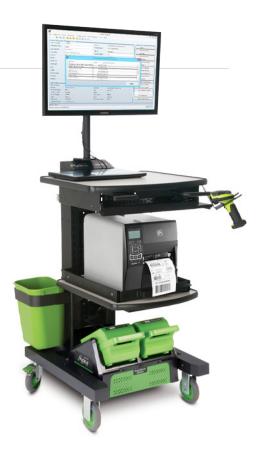

# The workhorse of industrial carts, powering productivity across a wide range of industries

The NB Series is our most popular family of powered carts, with a rugged design that's highly configurable. From warehouse and logistics, to manufacturing, to retail, thousands of NB carts are earning their keep, day in and day out.

A wide range of power systems and accessories ensure that the NB Series brings dramatic efficiency improvements to any legacy process, including those requiring scales, testing equipment, large monitors, printers – even laser printers – and more.

Compact footprint available in both 18" and 24" widths

Lockable, oversize casters for superior mobility and stability

Slot system for quick adjustment and easy customization

Built-in power strip makes it simple to add equipment

Configurable for any hardware requirements

Robust suite of accessories to suit every application

Ideal for manufacturing, warehouse and logistics, retail—anywhere more efficiency is needed