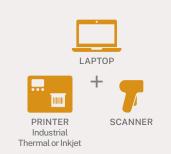

A wide range of power systems and accessories ensure that the NB Series brings dramatic efficiency improvements to any legacy process, including those requiring scales, testing equipment, large monitors, printers – even laser printers – and more.

 Ideal for heavy-power draw equipment, including industrial laser printers and more