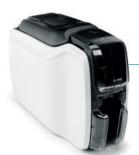

#### **ZC100 Series**

Simple, secure, single-sided printing

Compact size facilitates front-office deployments.

#### **Features**

- Easy to use
- Quick access to service and support tools
- Tips through NFC and QR code tags
- Optional magnetic stripe encoding