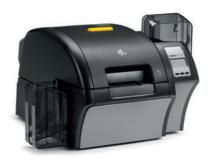

#### **ZT510**

Essential features for heavy-duty printing

An ideal balance between performance and value with essential features for heavy-duty printing.

#### **Features**

- All metal construction supports continuous performance without throughput delays
- Icon-based, multilingual graphical LCD user interface is intuitive to operate

#### **Portfolio Differentiators**

- Limited feature set
- High-duty cycle for mission critical operations in the toughest environments