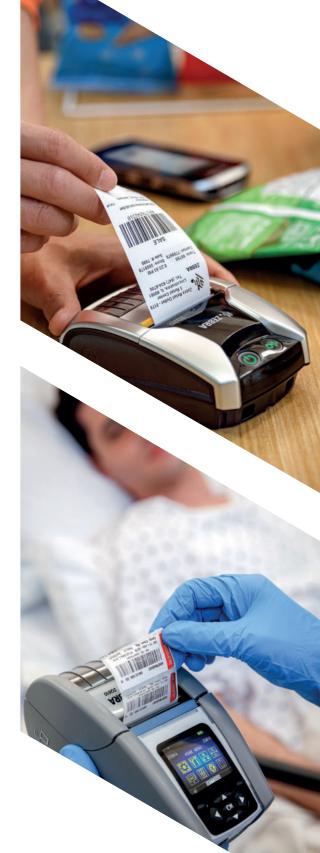

## Hospital Bracelet and Patient ID Wristbands

Zebra offers thermal, laser, RFID and alert wristbands that remain scannable throughout the average patient stay. We can meet the unique needs of your patient population and workflows - from general patient population to labor and delivery, to neo-natal to outpatient service.

#### **Event Wristbands**

Our broad portfolio of print-ondemand thermal barcode and RFID wristbands enables the implementation of cashless POS, entry management, the reduction in ticket fraud, simplified transactions and the tracking of guests' last best-known location.

#### **Receipt Paper**

Our portfolio of receipt paper options meet your brand image and application durability, image quality, and archival requirements, as well as your budget.