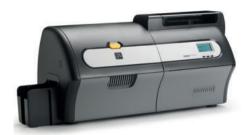

#### **ZXP Series 7**

Highest operational efficiency with great output

Fast and effortless card printing.

#### **Features**

- Processes up to three jobs simultaneously
- Quick access to service and support tools
- Tips through NFC & QR code tags
- Waste-free single or dual-sided lamination
- Single or dual-sided printing

#### **Portfolio Differentiators**

- Robust design for a variety of applications
- High-capacity ribbon rolls require less operator time changing supplies
- UHF RFID encoding and 802.11 b/g wireless connectivity