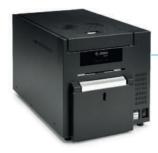

#### **ZE500**

For next-gen solutions

OEM print engine for print and apply labeling applications.

#### **Features**

- Rotatable display
- Extended-life modular drive system
- RFID available on 4-in width

- High-duty cycle in the toughest environments
- Industrial all-metal construction
- Designed to be integrated into a print and apply solution