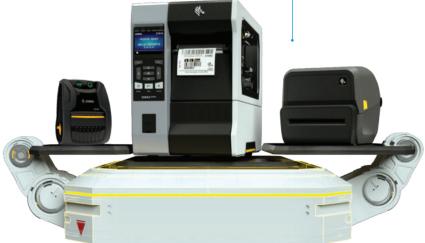

## **Thermal Printers**

Print Confident. Print Secure. Print Zebra.

# Print Confident. Print Secure. Print Zebra.

You don't have time for printer failure.
Printers should perform flawlessly,
almost invisibly. But when they're down,
so are your operations. Remove the hassle
with Zebra.