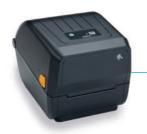

#### **ZD200 Series**

Unmistakable quality at an exceptional value

Simple operation, basic feature set, exceptional value.

#### **Features**

- 4-inch print width, 4 ips, compact design, easy media loading
- Quality dual-wall construction
- USB connectivity, single LED status
- Core Print DNA applications with Link-OS Basic

#### **Portfolio Differentiators**

· Value-class printer offers reliability at an affordable price