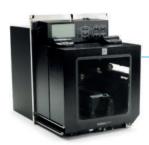

#### **ZT600 Series**

Intelligence and industrial brawn

Industrial strength and full featured for every challenge.

#### Features

- All metal construction supports continuous heavy-duty performance with high throughput
- Icon-based, multilingual graphical LCD user interface is intuitive to operate
- Optional full-color, 4.3-inch color touch display

### **Portfolio Differentiators**

- · Wide variety of features
- High-duty cycle for mission critical operations in the toughest environments
- RFID available on both 4" and 6" widths