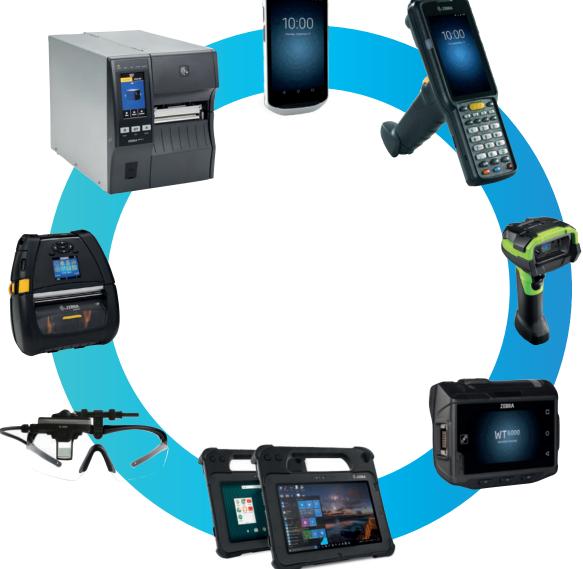

## **Printers Are a Start**

But a complete enterprise solution should go end-to-end

#### When you're looking for enterprise solutions, look beyond printers.

Consider intelligent mobile computers, multi-tasking tablets and accurate scanners that integrate easily, pair instantly and talk freely to one another. If you top the hardware with Zebra's support, visibility, professional and learning services, you can reduce device vulnerabilities and maximize uptime and productivity—making it easier for you to integrate new technologies into your customer's existing IT environments and workflows. Think how much better that would make management, usage and sharing of critical information.

Reliability and peak performance are also a must. You'll have that with Zebra's edge-to-edge portfolio. Each device is strong alone. Yet together, they'll make your workers unstoppable.