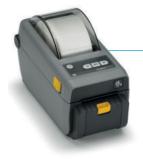

#### **ZD410**

The "fits anywhere" printer

Advanced, "fits anywhere" 2-inch printer, easy to use with an intuitive interface.

#### **Features**

- 2-inch ultra-compact printer for space constrained applications
- Variety of connectivity options
- Print DNA for greater visibility, manageability and security
- Healthcare model is easy to disinfect
- 203 and 300 dpi available

#### **Portfolio Differentiators**

Mid-range desktop printer with the smallest footprint in its class

|               | Desktop Printers |          |          |         |          |         |
|---------------|------------------|----------|----------|---------|----------|---------|
|               | ZD220            | ZD410    | ZD420    | ZD500R  | ZD510-HC | ZD620   |
|               | Value            | Midrange | Midrange | Premium | Premium  | Premium |
| Manufacturing | •                | •        | •        | •       |          | •       |
| T&L           |                  | •        |          |         |          | •       |
| Retail        | •                | •        |          | •       |          |         |
| Healthcare    | •                | •        | •        | •       |          |         |
| Hospitality   |                  | •        |          |         | •        |         |
| Print DNA     | •                | •        | •        | •       | •        | •       |