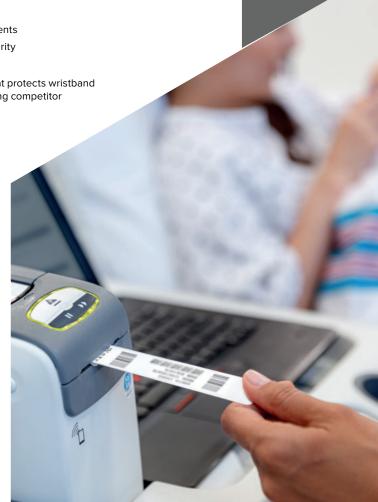

## Hospital Bracelet and Patient ID Wristbands

Zebra offers thermal, laser, RFID and alert wristbands that remain scannable throughout the average patient stay. We can meet the unique needs of your patient population and workflows - from general patient population to labor and delivery, to neo-natal to outpatient service.

#### **Event Wristbands**

Our broad portfolio of print-ondemand thermal barcode and RFID wristbands enables the implementation of cashless POS, entry management, the reduction in ticket fraud, simplified transactions and the tracking of guests' last best-known location.