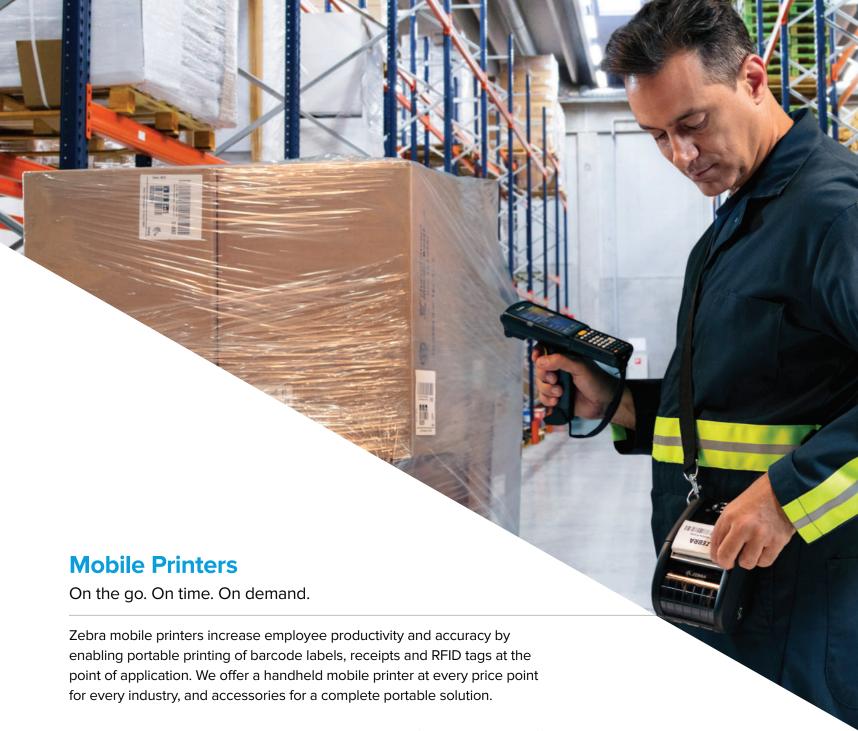

## **Desktop Printers**

Made to fit your needs, space and budget

Zebra desktop printers are compact, simple to operate and offer the durability your business demands for low- to mid-volume printing. Don't sacrifice performance for savings, Zebra has a desktop printer at every price point for all your barcode label, receipt, wristband and RFID applications.